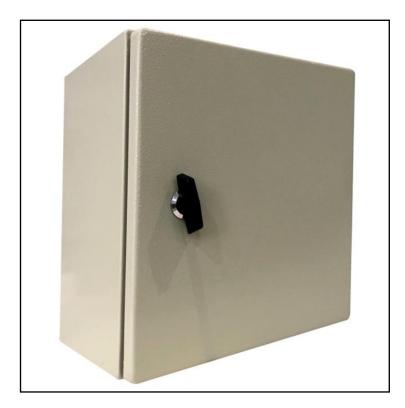

#### **FEATURES**

- Can be hung on the wall, can be on the ground, to meet the different needs of customers
- The sealing ring is made of German imported polyurethane foam sealing tape
- The door can be installed left and right
- Troughed box edge to prevent water and dust from entering the inside of the box
- IP66 rating

#### **Product Description**

From RS Pro, a range of incredibly useful steel wall mounted enclosures. Enclosures are present in almost every industry and can store all manor of items, such as medical equipment or electronics. These boxes are rated at IP66 and provide an excellent degree of protection, whether it's used within an indoor or outdoor environment. With various sizes available, they are suitable for a wide selection of applications. All models are highly reliable and excellent quality.

#### **General Specifications**

| Colour         | Grey RAL 7032                                              |
|----------------|------------------------------------------------------------|
| Door Lock Type | Single Lock System with metal lock LK-5                    |
| Thickness      | 1.2mm for enclosure & door                                 |
| Chassis Plate  | Zinc coated steel 1.5mm                                    |
| Finish         | Paint finish epoxy polyster powder coating textured finish |

#### **Protection Category**

| IP Rating: | IP66 |
|------------|------|
|------------|------|