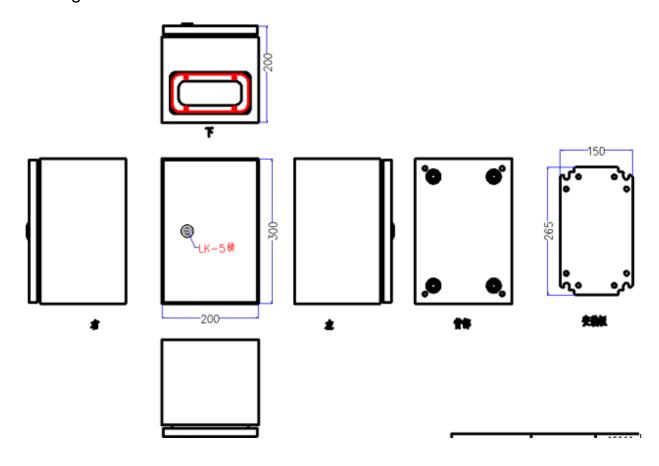

#### **Mechanical Specifications**

| Dimensions:     | 300 H x 200W x 200D mm (ST2 320M) |  |  |
|-----------------|-----------------------------------|--|--|
| External Height | 300mm                             |  |  |
| External Width  | 200mm                             |  |  |
| External Depth  | 200mm                             |  |  |

# Drawing: