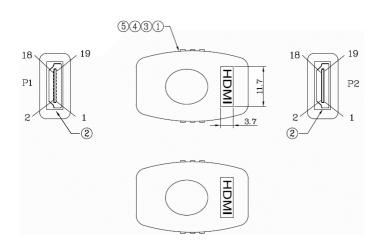

## RS PRO HDMI 19 Pin Female to Female Coupler, Black

Stock number: 2299961

EN

The RS PRO HDMI female to female couple has a black ABS shell and metal connectors which are gold plated.

Our coupler has all 19 pins connected by a PCB and is 20mm long. The primary use of this coupler is to connect two HDMI cables together.

HDMI is possibly the most common display connection on the market which can be found on devices ranging from PC's, Bluray players, games consoles and more.

|                                                      | PIN     | OUT                                      |                            |
|------------------------------------------------------|---------|------------------------------------------|----------------------------|
| P1                                                   | P2      | P1                                       | P2                         |
| 1 —                                                  | 1 2 3 4 | 11 ———————————————————————————————————   | 11<br>                     |
| 5 — 5 — 7 — 8 — 9 — 10 — 10 — 10 — 10 — 10 — 10 — 10 | 5<br>   | 15 — — — — — — — — — — — — — — — — — — — | 15<br>16<br>17<br>18<br>19 |
| 10                                                   | 10      | 铁壳                                       | 一一一 铁壳                     |