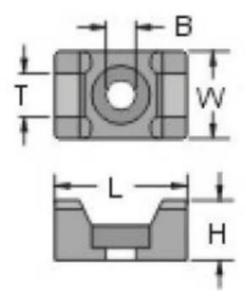

#### **Mechanical Specifications**

| Length                     | 23mm  |
|----------------------------|-------|
| Width                      | 16mm  |
| Fixing Hole Diameter       | 6.3mm |
| Cable Tie Width Acceptance | 8mm   |

# Dimensions (mm)

| RS Stock |     |    |    |     |     |
|----------|-----|----|----|-----|-----|
| No       | H   | L  | W  | T   | В   |
| 666-717  | 7   | 15 | 10 | 5.1 | 3   |
| 666-739  | 9.8 | 23 | 16 | 9   | 6.3 |
| 233-663  | 7   | 15 | 10 | 5.1 | 3   |
| 233-685  | 9.8 | 23 | 16 | 9   | 6.3 |