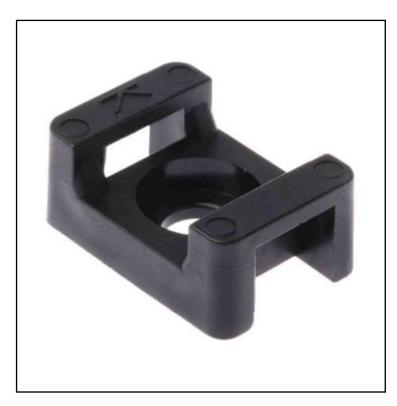

# RS PRO Black Cable Tie Mount 16mm x 23mm, 8mm Max. Cable Tie Width

RS Stock No.: 233-685

RS Professionally Approved Products bring to you professional quality parts across all product categories. Our product range has been tested by engineers and provides a comparable quality to the leading brands without paying a premium price.

## **Product Description**

Saddle style screw-mounted cable tie bases, available in black and white for outdoor and indoor use respectively. The clamps are manufactured from nylon 6.6 (also known as Nylon 66) that is classified to UL 94V-2, making them ideal for use where fire resistance is critical. Cable tie mounts have been designed specifically to be used with cables and wires to secure, identify and tidy cables.