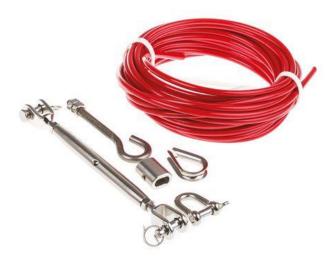

#### **RS Rope Kits for All Rope Pull Switches**

- Supplied with all fittings and fixtures required to install any rope pull switch, including hazardous area versions
- Stainless steel grade 316 and the cable is multi-strand galvanised steel covered with PVC
- Two thimbles, collar clamps and "D" shackles are provided for securing each end of the grab wire to the safety switch
- Stainless steel tensioner provided for switches that do not have this feature built in
- Sufficient M6 eyebolts with locking nuts are provided to support the wire at approximately 2 to 3m intervals
- First and last supports should be placed no more than 300mm from the end of the switch to ensure that the pull on the switch is linear
- Vital for correct operation to ensure that the wire is free running when pulled Rope may be cut to any suitable required length