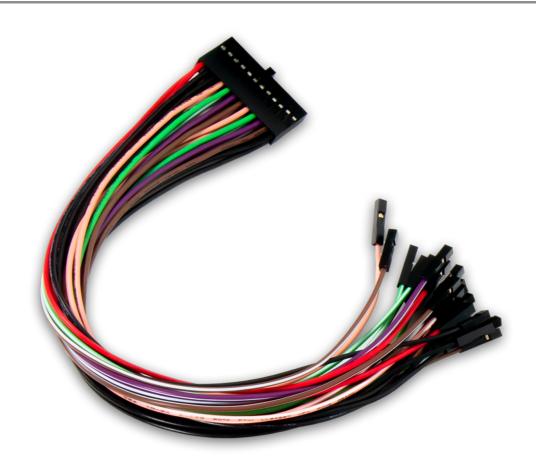

## **SKU:** 240-143

The 2x12 MTE (Measurement and Test Equipment) Cable provides a simple connection method from any of the instruments on the <u>Analog Discovery Pro 3000 Series</u> to a circuit under test. The 24 female-terminated wires are color-coded and can be used as is, in conjunction with a pin header gender changer to probe a female connector, or connected directly to breadboard wire.

One 2x12 MTE Cable is provided with the Analog Discovery Pro 3000 Series, but it can be useful to have additional cables for testing multiple devices or in the event that it needs to be replaced.

- One 2x12 keyed female MTE connector compatible with the <u>Analog Discovery Pro</u> 3000 Series
- Female-terminated probe ends
- Probe wires 220mm±5
- Color Coded to match the device Pinout