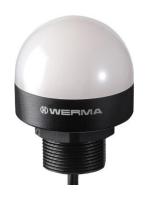

## LED Perm./Blinking Beacon RGB EMDC MC

| Part No.: | 240.110.50 |
|-----------|------------|
| Series:   | 240        |

| MECHANICAL DATA             |                     |  |
|-----------------------------|---------------------|--|
| Height                      | 71mm                |  |
| Diameter                    | 55mm                |  |
| Materials                   | PC<br>PC/ABS        |  |
| Cap colour                  | Clear               |  |
| Housing colour              | Black               |  |
| Protection category         | IP65                |  |
| Connection                  | Cable               |  |
| Tension relief              | Pull-out protection |  |
| Type of fixing              | Built-in mounting   |  |
| Service life optical        | 50,000 h maximum    |  |
| Working temperature minimum | -20℃                |  |
| Working temperature maximum | +50℃                |  |

| OPTICAL DATA         |                    |  |
|----------------------|--------------------|--|
| Light source         | LED                |  |
| Light colour         | Multicolour        |  |
| Optical signal image | Blink<br>Permanent |  |
| Blink frequency      | 1,00Hz             |  |