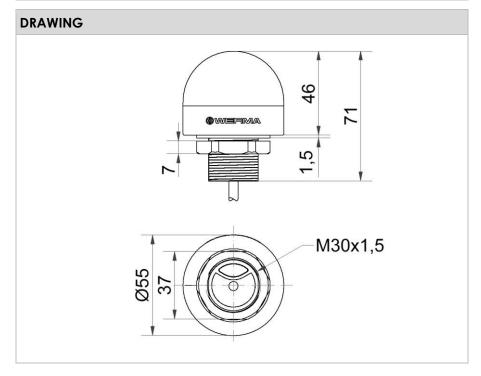

## LED Perm./Blinking Beacon RGB EMDC MC

| Part No.: | 240.110.50 |
|-----------|------------|
| Series:   | 240        |

| MECHANICAL DATA             |                     |  |
|-----------------------------|---------------------|--|
| Height                      | 71mm                |  |
| Diameter                    | 55mm                |  |
| Materials                   | PC<br>PC/ABS        |  |
| Cap colour                  | Clear               |  |
| Housing colour              | Black               |  |
| Protection category         | IP65                |  |
| Connection                  | Cable               |  |
| Tension relief              | Pull-out protection |  |
| Type of fixing              | Built-in mounting   |  |
| Service life optical        | 50,000 h maximum    |  |
| Working temperature minimum | -20℃                |  |
| Working temperature maximum | +50℃                |  |