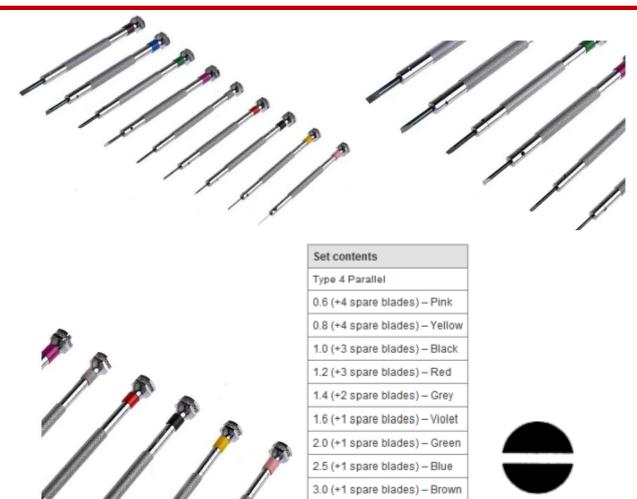

## **Mechanical Specifications**

| Tip Size     | Slotted: 0.6mm; 0.8mm; 1mm; 1.2mm; 1.4mm; 1.6mm; 2mm; 2.5mm; 3mm |
|--------------|------------------------------------------------------------------|
| Blade Finish | Chrome                                                           |