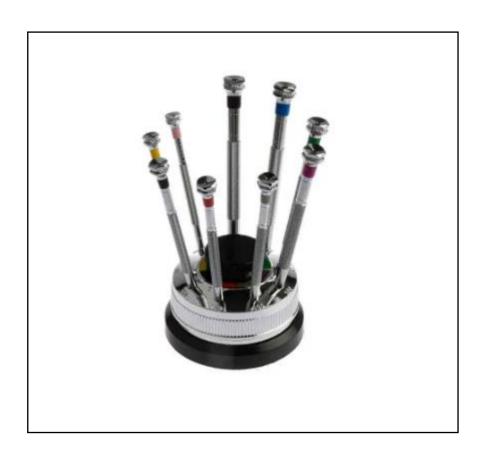

# RS PRO Precision Slotted Screwdriver Set 9 Piece

RS Stock No.: 243-291

RS Professionally Approved Products bring to you professional quality parts across all product categories. Our product range has been tested by engineers and provides a comparable quality to the leading brands without paying a premium price.

## **Product Description**

From RS PRO, this precision screwdriver set is designed with professionals in mind. With interchangeable blades and a selection of different sizes, the flat-nosed screwdriver set is versatile and reliable.

### **FEATURES**

- Carousel storage for optimum organization of tools
- Colour coded handles for ease of selection
- Ergonomic handles for precision work
- Hardened blades for long term reliability