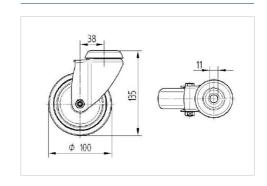

#### **Technical Data**

| Wheel diameter         | 100 mm         |
|------------------------|----------------|
| Width of Tread         | 32 mm          |
| Centre hole            | 11 mm          |
| Offset                 | 38 mm          |
| Swivel Interference    | 176 mm         |
| Overall height         | 135 mm         |
| Temperature            | - 20 / + 85 °C |
| Standard               | EN 12530       |
| Weight                 | 0.841 kg       |
| Swivel Radius          | 88 mm          |
| Hardness of tread      | Shore A 80     |
| Load capacity          | 80 kg          |
| Load capacity (static) | 160 kg         |

#### **Dimensions**