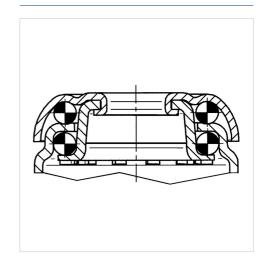

Technical Data**

| Wheel diameter         | 100 mm         |
|------------------------|----------------|
| Width of Tread         | 32 mm          |
| Centre hole            | 11 mm          |
| Offset                 | 38 mm          |
| Swivel Interference    | 176 mm         |
| Overall height         | 135 mm         |
| Temperature            | - 20 / + 85 °C |
| Standard               | EN 12530       |
| Weight                 | 0.841 kg       |
| Swivel Radius          | 88 mm          |
| Hardness of tread      | Shore A 80     |
| Load capacity          | 80 kg          |
| Load capacity (static) | 160 kg         |

### Advantages at a glance

| • • • 0 0 |
|-----------|
| • • • 0 0 |
| • • • 0 0 |
| • • • 0 0 |
|           |

#### **Dimensions**



## **Structure & Mounting**