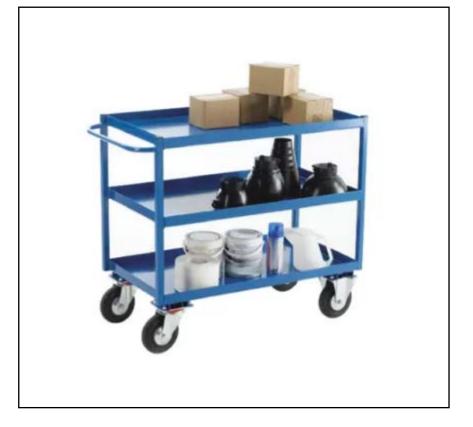

# RS PRO 3 Shelf Steel Tray Trolley, 500 x 900mm, 350kg Load

RS Stock No.: 251-839

RS Professionally Approved Products bring to you professional quality parts across all product categories. Our product range has been tested by engineers and provides a comparable quality to the leading brands without paying a premium price.

#### **Product Description**

Introducing the range of heavy-duty RS PRO Trolleys, ideal for transporting items in offices, shops, warehouses and much more. The robust trolleys are designed to look professional in any setting they are used and offer a blue powder-coated finish that's easy to keep clean, handy when in use within industrial environments. The fully welded steel frame ensures durability and strength, while the lipped shelves offer stability stored items do not fall while the trolley is being moved. With a 350kg load capacity, a heavy-duty frame, two fixed and two swivel rubber cushion wheels, this RS PRO trolley is an ideal investment that is versatile enough to be used across a wide range of applications. What other trolleys are available in this RS PRO range?

#### **General Specifications**

| Туре             | Tray                                                                                                                         |
|------------------|------------------------------------------------------------------------------------------------------------------------------|
| Weight Class     | Heavy Duty                                                                                                                   |
| Number of Levels | 3                                                                                                                            |
| Wheel Type       | Cushion                                                                                                                      |
| Wheel Features   | 2 Fixed/2 Swivel                                                                                                             |
| Folding shelf    | No                                                                                                                           |
| Frame Material   | Steel                                                                                                                        |
| Wheel Material   | Rubber                                                                                                                       |
| Brakes           | No                                                                                                                           |
| Applications     | Warehouses, Commercial workshops and garages,<br>Workshops or garages at home, Catering and food<br>industry, Schools, Shops |