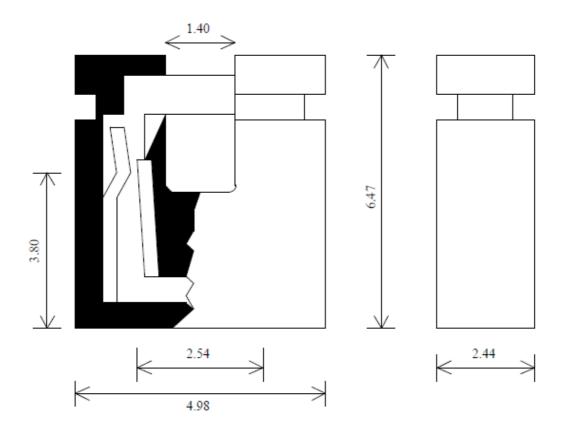

grams max Withdrawal Force: 50 grams min.

Material: 30% Glass Fibre-Reinforced Polyester (Polybutylene Terephthalate - PBT)

Insulation Resistance: 1010 Ohms (contact to contact) at 500VDC

Arc Resistance: 145 seconds at 23 degrees C Electrical Strength: 121KV/cm at 23 degrees C

Dielectric Constant: 3.9 (48 hrs 90%RH) at 100Hz 23 degrees C

4.5 at 100Hz 121 degrees C

3.7 (48 hrs 90%RH) at 1MHz 23 degrees C

4.3 at 1MHz 121 degrees C

Dissipation Factor: 0.0077 (48 hrs 30%RH) at 100Hz 23 degrees C

0.0300 at 100Hz 121 degrees C

0.0150 (48 hrs 30%RH) at 1MHz 23 degrees C

0.0200 at 1MHz 121 degrees C

Volume Resistivity: 3 x 1013ohms-CM (48 hrs 90%RH) at 25 degrees C

1013ohms-CM at 121 degrees C

Operating Temperature: -65 to 150 degrees C

Flammability: UL94V-0





## Drawing (mm):