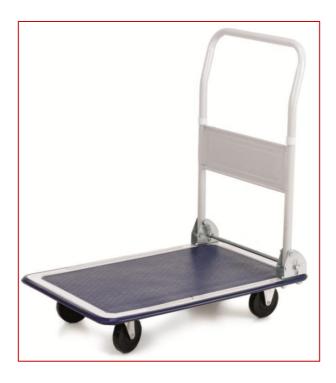

# Datasheet Flatbed Trolley, Capacity 150kg

RS Stock number 251-952

### Description

A sturdy and highly manoeuvrable steel trolley suitable for transporting various sized goods. Ideal for indoor and outdoor use.

#### **Features**

- · Folds flat for compact storage
- Fitted with non-slip rubber platforms and scuff resistant corners
- Fitted with non-marking wheels (two fixed, two swivel)
- Powder coated steel handles