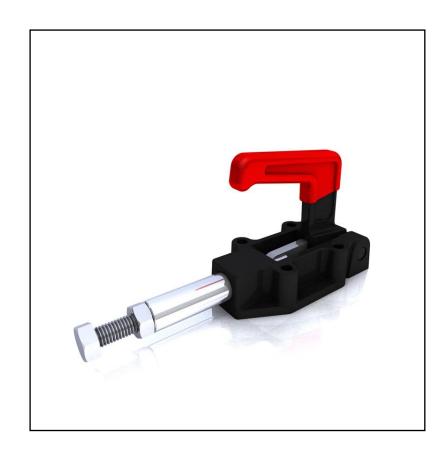

## **Product Description**

Push Pull Toggle Clamp from RS PRO suitable for all work holding applications. Supplied with clamping spindles and accessories.

### **General Specifications**

| Туре | Toggle Clamp |
|------|--------------|
| Grip | Vinyl Grip   |

## **Mechanical Specifications**

| Stroke         | 32mm  |
|----------------|-------|
| Spindle        | M8    |
| Overall Length | 128mm |
| Holding Force  | 600kg |
| Weight         | 480g  |