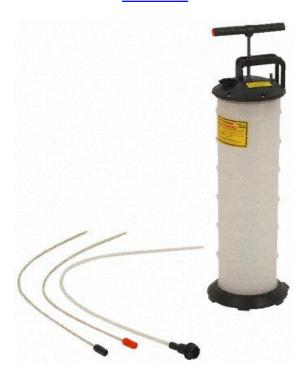

## Mobile Oil & Fluid Extractor, 6.5 L

RS Stock number 2627663

## Description

6.5ltr Capacity device constructed from composite materials and suitable for the extraction of all types of engine, transmission and lubricating oils from cars, motorcycles, marine engines, stationary engines and industrial machinery.

- Suitable for low viscosity fluids such as water.
- Supplied with Ø5.8 and Ø6.7mm suction probes and a 1mtr extension tube.
- Uses probes to drain engine oil through the dipstick hole.
- Can also be used for draining fish tanks, basins and sinks.