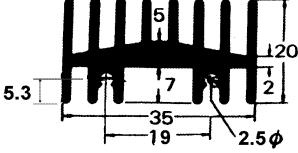

#### **Product Details**

RS Pro heatsink measures  $20 \times 35 \times 20$  mm and has aluminium construction. It is suitable for use with TO220 and similar devices. This heat sink offers a thermal resistance of 17.9 K/W.

### **Specifications:**

| Dimensions         | 20 x 35 x 20 mm |
|--------------------|-----------------|
| For Use With       | TO-220          |
| Height             | 20 mm           |
| Length             | 20 mm           |
| Material           | Aluminium       |
| Thermal Resistance | 17.9 K/W        |
| Width              | 35 mm           |
|                    |                 |