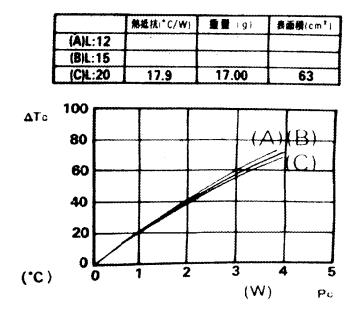

#### **Product Details**

RS Pro heatsink measures  $20 \times 35 \times 20$  mm and has aluminium construction. It is suitable for use with TO220 and similar devices. This heat sink offers a thermal resistance of 17.9 K/W.

#### **Features and Benefits**

- Extruded aluminium construction
- For use with TO220
- 17.9 K/W thermal resistance

### **Specifications:**

| Dimensions         | 20 x 35 x 20 mm |
|--------------------|-----------------|
| For Use With       | TO-220          |
| Height             | 20 mm           |
| Length             | 20 mm           |
| Material           | Aluminium       |
| Thermal Resistance | 17.9 K/W        |
| Width              | 35 mm           |
|                    |                 |