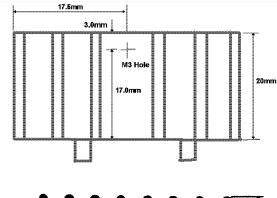

#### **Product Details**

RS Pro heatsink measures  $20 \times 35 \times 20$  mm and has aluminium construction. It is suitable for use with TO220 and similar devices. This heat sink offers a thermal resistance of 17.9 K/W.

### **Specifications:**

| Dimensions         | 20 x 35 x 20 mm |
|--------------------|-----------------|
| For Use With       | TO-220          |
| Height             | 20 mm           |
| Length             | 20 mm           |
| Material           | Aluminium       |
| Thermal Resistance | 17.9 K/W        |
| Width              | 35 mm           |
|                    |                 |