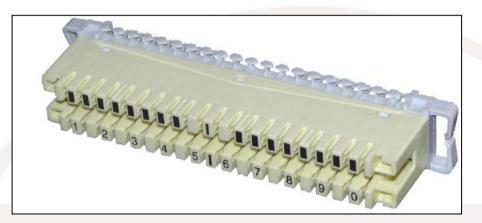

# 237A type 10 pair disconnection strip

## 237A type 10 pair disconnection strip (27Aus)

This disconnection strip is our cost-effective 10 pair insulation displacement connection strip.