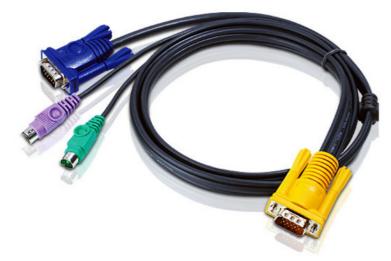

## 2L-5202P

1.8M PS/2 KVM Cable with 3 in 1 SPHD

PC Connector: HDB & PS/2 Console Connector:3 in 1 SPHD(Keyboard/Mouse/Video) Length:1.8m (Slim) Please see <u>"KVM Cables Table"</u> for compatible products

## Specifications

PS/2 KVM Cable

| TO PC/Source Interface |                                                                                                                                 |
|------------------------|---------------------------------------------------------------------------------------------------------------------------------|
| VGA                    | HDB-15 Male                                                                                                                     |
| PS/2                   | 6 pin mini-DIN Male                                                                                                             |
| TO Switch Interface    |                                                                                                                                 |
| KVM<br>Port            | SPHD-15 Male                                                                                                                    |
| Note                   | For some of rack mount products, please note that the standard physical dimensions of WxDxH are expressed using a LxWxH format. |