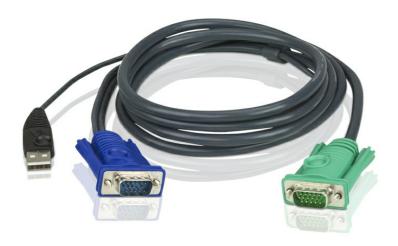

## 2L-5203U

3M USB KVM Cable with 3 in 1 SPHD

PC Connector: HDB & USB

Console Connector: 3in1 SPHD(Keyboard/Mouse/Video) Length:3m

Please see "KVM Cables Table" for compatible products

## **Specifications**

USB KVM Cable

| TO PC/Source Interface |                                                                                                                                 |
|------------------------|---------------------------------------------------------------------------------------------------------------------------------|
| VGA                    | HDB-15 Male                                                                                                                     |
| USB                    | USB A Type Male                                                                                                                 |
| TO Switch Interface    |                                                                                                                                 |
| KVM<br>Port            | SPHD Male                                                                                                                       |
| Note                   | For some of rack mount products, please note that the standard physical dimensions of WxDxH are expressed using a LxWxH format. |