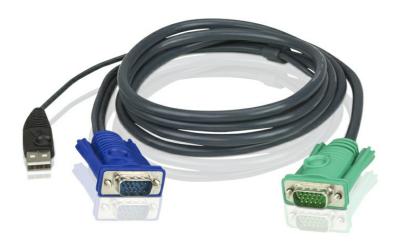

## 2L-5205U

5M USB KVM Cable with 3 in 1 SPHD

PC Connector: HDB & USB

Console Connector: 3in1 SPHD(Keyboard/Mouse/Video) Length:5m

Please see "KVM Cables Table" for compatible products

## **Specifications**

USB KVM Cable

| TO PC/Source Interface |                                                                                                                                 |
|------------------------|---------------------------------------------------------------------------------------------------------------------------------|
| VGA                    | HDB-15 Male                                                                                                                     |
| USB                    | USB A Type Male                                                                                                                 |
| TO Switch Interface    |                                                                                                                                 |
| KVM<br>Port            | SPHD Male                                                                                                                       |
| Note                   | For some of rack mount products, please note that the standard physical dimensions of WxDxH are expressed using a LxWxH format. |