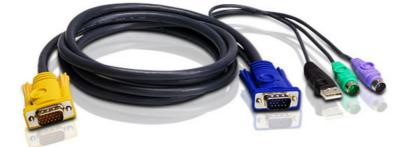

## 2L-5303UP

3M PS/2-USB KVM Cable

PC Connector: USB & PS/2 Console Connector: 3in1 SPHD (Keyboard/Mouse/Video) Length:3m Please see <u>"KVM Cables Table"</u> for compatible products

Specifications

PS/2-USB KVM Cable

| TO PC/Source Interface |                                                                                                                                 |
|------------------------|---------------------------------------------------------------------------------------------------------------------------------|
| VGA                    | HDB-15 Male                                                                                                                     |
| PS/2                   | 6 pin mini-DIN Male                                                                                                             |
| USB                    | USB A Type Male                                                                                                                 |
| TO Switch Interface    |                                                                                                                                 |
| KVM<br>Port            | SPHD-15 Male                                                                                                                    |
| Note                   | For some of rack mount products, please note that the standard physical dimensions of WxDxH are expressed using a LxWxH format. |