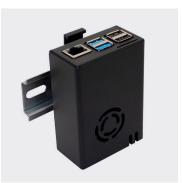

## **Product overview**

Clip together 2-U-Shell enclosure for the Raspberry Pi 4B. Manufactured using robust 3mm textured UL94-HB HIPS.

- Pi 4B PCB fits into grooves (no screws)
- Venting on top of case
- GPIO ribbon cable slot on the underside
- CSI slot for camera cable
- · Rear slots for SD card and LEDs
- · Supplied with push fit rubber feet
- · Fan fixing holes can be easily knocked out using screws
- · Recommended for use with a 30mm fan
- · In house testing of the PCU to operating temperature of 44°C, when used in conjunction with a fan
- Compatible with Pi HAT POE
- Also available in high temperature ABS (subject
- Transform your Raspberry Pi enclosure into a DIN Rail mountable solution with our CDR-Bracket (not included).

### **ACCESSORIES**

DIN Rail mount bracket

· Screws included

| PART NO.    | DESCRIPTION            |
|-------------|------------------------|
| CDR-Bracket | DIN Rail mount bracket |