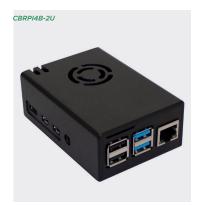

# 2U Raspberry Pi 4B enclosure with fan vent

## **Product overview**

Clip together 2-U-Shell enclosure for the Raspberry Pi 4B. Manufactured using robust 3mm textured UL94-HB HIPS.

- Pi 4B PCB fits into grooves (no screws)
- Venting on top of case
- GPIO ribbon cable slot on the underside
- CSI slot for camera cable
- · Rear slots for SD card and LEDs
- · Supplied with push fit rubber feet
- · Fan fixing holes can be easily knocked out using screws
- · Recommended for use with a 30mm fan
- · In house testing of the PCU to operating temperature of 44°C, when used in conjunction with a fan
- Compatible with Pi HAT POE
- Also available in high temperature ABS (subject
- Transform your Raspberry Pi enclosure into a DIN Rail mountable solution with our CDR-Bracket (not included).