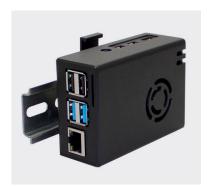

## **Product overview**

Clip together 2-U-Shell enclosure for the Raspberry Pi 4B. Manufactured using robust 3mm textured UL94-HB HIPS.

- Pi 4B PCB fits into grooves (no screws)
- Venting on top of case
- GPIO ribbon cable slot on the underside
- CSI slot for camera cable
- · Rear slots for SD card and LEDs
- · Supplied with push fit rubber feet
- · Fan fixing holes can be easily knocked out using screws
- · Recommended for use with a 30mm fan
- · In house testing of the PCU to operating temperature of 44°C, when used in conjunction with a fan
- Compatible with Pi HAT POE
- Also available in high temperature ABS (subject
- Transform your Raspberry Pi enclosure into a DIN Rail mountable solution with our CDR-Bracket (not included).

### **ACCESSORIES**

DIN Rail mount bracket

· Screws included

| PART NO.    | DESCRIPTION            |
|-------------|------------------------|
| CDR-Bracket | DIN Rail mount bracket |