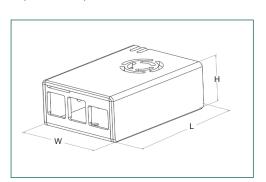

Raspberry Pi 4 PCB not included

| PART NO.      | COLOUR    | MATERIAL TYPE           | MATERIAL<br>TEMPERATURE  | UL RATING | MATERIAL THICKNESS | DIMENSIONS                   |
|---------------|-----------|-------------------------|--------------------------|-----------|--------------------|------------------------------|
| CBRPI4B-2U-BK | Black     | High impact polystyrene | Rated for use up to 70°C | НВ        | 3mm                | L 89.3mm x W 62.4mm x H 34mm |
| CBRPI4B-2U-WH | White     | High impact polystyrene | Rated for use up to 70°C | НВ        | 3mm                | L 89.3mm x W 62.4mm x H 34mm |
| CBRPI4B-2U-DG | Dark grey | High impact polystyrene | Rated for use up to 70°C | НВ        | 3mm                | L 89.3mm x W 62.4mm x H 34mm |