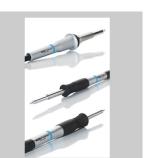

### WT 2010M 2-Channel Soldering Station dig

2-Channel Soldering Station digital 150 W Product no.: T0053444699

- Power unit WT 2M, 2 channel with soldering iron WTP 90 and safety rest WSR 200
- WTP 90: The soldering iron for universal use with power response tips. Tip family XNT & THM (high mass tips)
- > Intuitive use thanks to clear menu structure
- Reduced footprint thanks to stackability
- Automatic standby of tool thanks to integrated acceleration sensor in the tool
- > Housing cover useable as storage
- > OFF time, Prozess window, Lock function, Offset