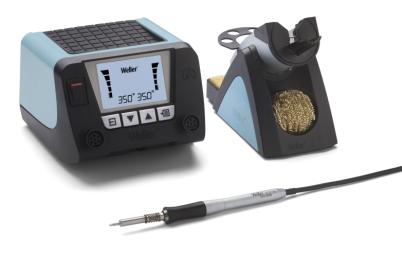

### WT 2010M 2-Channel Soldering Station dig

2-Channel Soldering Station digital 150 W Product no.: T0053444699

- Power unit WT 2M, 2 channel with soldering iron WTP 90 and safety rest WSR 200
- WTP 90: The soldering iron for universal use with power response tips. Tip family XNT & THM (high mass tips)
- > Intuitive use thanks to clear menu structure
- Reduced footprint thanks to stackability
- Automatic standby of tool thanks to integrated acceleration sensor in the tool
- > Housing cover useable as storage
- > OFF time, Prozess window, Lock function, Offset

# Weller

| Technical Data                         |                    |
|----------------------------------------|--------------------|
| Dimensions L x W x H (mm)              | 149 x 138 x 101    |
| Dimensions L x W x H<br>(inches)       | 5.87 x 5.43 x 3.98 |
| Weight (approx.) in kg                 | 3.1                |
| Voltage                                | 230V / 23V         |
| Power                                  | 150W               |
| Channels                               | 2                  |
| Temperature range (depends on tool) °C | 50 - 450 (550)     |
| Temperature range (depends on tool) °F | 150 - 850 (950)    |
| Temperature accuracy °C                | ±9                 |
| Temperature accuracy °F                | ±17                |
| Temperature stability °C               | ±2                 |
| Temperature stability °F               | ±4                 |
| Equipotential bonding socket           |                    |
| Display                                |                    |
| Air consumption l/min                  |                    |
| Operating pressure in bar/psi          |                    |
| Capacity l/min                         |                    |
| Vacuum                                 |                    |