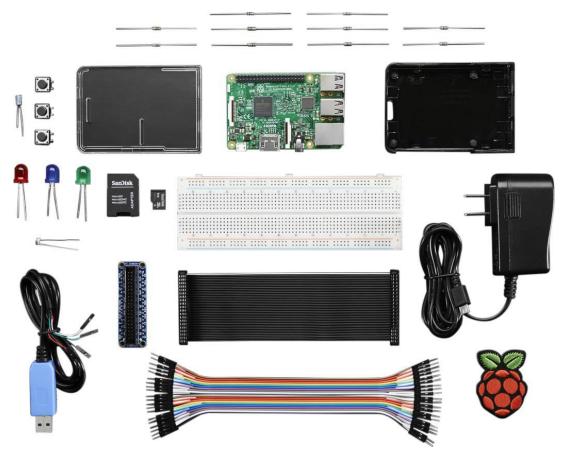

## This pack contains:

- Raspberry Pi 3 Model B ARMv8 with 1G RAM AND built-in WiFi
- Adafruit Raspberry Pi B+ Case Smoke Base / Clear Top
- Adafruit Assembled Pi Cobbler Plus This is the soldered together version of the popular Pi Cobbler Plus Kit
- Full Size Breadboard
- Premium Male/Male Jumper Wires 20 x 6" (150mm) These jumper wires are great for making wire harness or jumping between headers on PCBs
- USB to TTL Serial Cable The easiest way to connect your Raspberry Pi to a USB port to log into the debugging/login console
- 8 GB SD Card pre-installed with NOOBs
- 5V 2.5A Switching Power Supply with 2 m MicroUSB Cable
- Embroidered Raspberry Pi Badge Now that you're getting started, show off your Pi Pride with this beautifully embroidered, jewel toned, iron-on badge.
- Additional Parts:
  - 1x Photo Cell
  - 5x 10K 5% 1/4W Resistor
  - 5x 560 ohm 5% 1/4W Resistor
  - 1x Diffused 10mm Blue LED
  - 1x Electrolytic Capacitor 1.0uF
  - 1x Diffused 10mm Red LED
  - 1x Diffused 10mm Green LED
  - 3x 12mm Tactile Switches