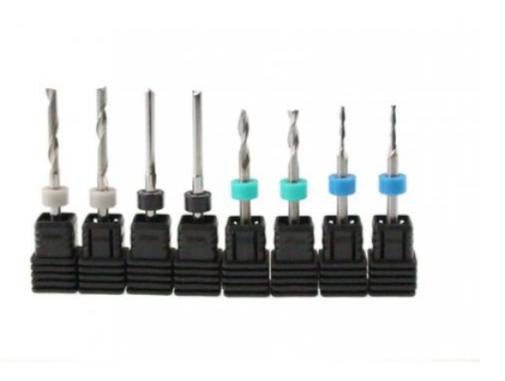

## **Scope of delivery**

- 2 x One-sided spiral milling cutter 1/8"
- 2 x Two-sided cutter 1/8"
- 2 x Two-sided router Cutter 1/8"
- 2 x Two-sided router Cutter 1/16"

| HAN:             | 30651-02 |
|------------------|----------|
| Shipping weight: | 0,10 Kg  |
| Product weight:  | 0,06 Kg  |