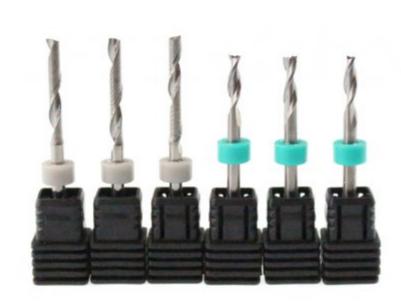

## **Inventable Bit Set for Metal**

Inventable-Bit-Set-for-Metal

Item number: MBS-IN-05

EAN: 0049438166667

Inventables Bit Set for soft Metals

- 6 Bits
- Copper, Brass & Aluminium

Category: <u>Factory</u>

- <u>Description</u>
- <u>Ratings</u>

## • <u>Product Tags</u>

The Inventables Bit Sets are optimized for use with X-Carve and the corresponding CAM software. Thus, the shank fits perfectly into the chuck of the spindle and enables a frictional connection. In addition, the appropriate cutter can be selected in the Easel CAM software, whereby various parameters can be preset according to the cutter. This enables perfect results as well as gentle material handling.

## Scope of delivery

- 2 x two-sided cutter 1/8"
- 2 x Double sided router 1/8"

| HAN:             | 30654-02 |
|------------------|----------|
| Shipping weight: | 0,06 Kg  |
| Product weight:  | 0,05 Kg  |