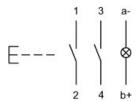

#### Wiring diagram

#### **Component layout**

### Legend

Contacts: NO = Normally open Switching action: B = Momentary