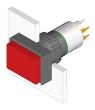

#### 31-421.036 - Illuminated pushbutton actuator

Attention: The preview is based on a sample product. This can differ from your current configuration.

#### **Front**

Front shape rectangular
Front dimension 18 mm x 24 mm

Front bezel colour black
Front bezel material Plastic

#### **Actuator**

Switching action Momentary
Housing colour black
Housing material Plastic