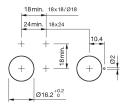

#### **Mounting cut-outs**

#### Mounting

 $\begin{array}{ll} \mbox{Mounting cut-out} & \mbox{$\varnothing$ 16 mm} \\ \mbox{Design} & \mbox{raised} \end{array}$ 