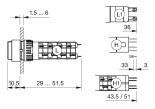

$ 16 mm} \\ \mbox{Design} & \mbox{raised} \end{array}$ 

#### **Front**

Front shape rectangular
Front dimension 18 mm x 24 mm

Front bezel colour black
Front bezel material Plastic

#### Other Attributes

Weight 0.007 kg

#### Operating-/Indication part

Lens illumination illuminative

#### **IP-Rating**

Front protection IP40

#### **Connection Method**

Terminal Universal 2.0 x 0.5 mm

#### **Actuator**

Switching action Momentary
Housing colour black
Housing material Plastic

#### Switching element

Switching system Low-level element

Contacts 2 NO Switching voltage 42 V AC/DC Switching current 0.1 A

## Function

Contact material

Illuminated pushbutton

# EAO – Your Expert Partner for **Human Machine Interfaces**

## 31-421.036 - Illuminated pushbutton actuator

#### **Dimensions**



H = Universal terminal 2.0 x 0.5 mm

#### **Mounting cut-outs**



#### Wiring diagram



#### **Component layout**



### Legend

Contacts: NO = Normally open Switching action: B = Momentary