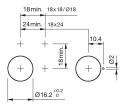

#### Mounting

 $\begin{array}{ll} \mbox{Mounting cut-out} & \mbox{$\varnothing$ 16 mm} \\ \mbox{Design} & \mbox{raised} \end{array}$ 

#### **Mounting cut-outs**