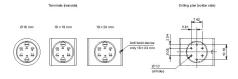

#### **Dimensions**

H = Universal terminal 2.0 x 0.5 mm

#### **Mounting cut-outs**