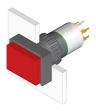

#### 31-423.036 - Illuminated pushbutton actuator

Attention: The preview is based on a sample product. This can differ from your current configuration.

#### **Front**

Front shape rectangular
Front dimension 18 mm x 24 mm

Front bezel colour black
Front bezel material Plastic

#### **Actuator**

Switching action Momentary
Housing colour black
Housing material Plastic

#### **Function**

Illuminated pushbutton

e a o