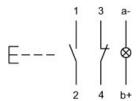

#### Wiring diagram

#### **Component layout**

#### Legend

Contacts: NC = Normally closed, NO = Normally open Switching action: B = Momentary