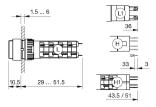

x{raised} \end{array}$ 

#### **Front**

Front shape rectangular
Front dimension 18 mm x 24 mm

Front bezel colour black
Front bezel material Plastic

#### Other Attributes

Weight 0.007 kg

#### Operating-/Indication part

Lens illumination illuminative

#### **IP-Rating**

Front protection IP40

#### **Connection Method**

Terminal Universal 2.0 x 0.5 mm

#### **Actuator**

Switching action Momentary
Housing colour black
Housing material Plastic

#### Switching element

Switching system
Contacts

1 NC + 1 NO
Switching voltage
Switching current
Contact material

Low-level element
4 NC + 1 NO
42 V AC/DC
0.1 A

#### **Function**

Illuminated pushbutton

e a o

# EAO – Your Expert Partner for **Human Machine Interfaces**

## 31-423.036 - Illuminated pushbutton actuator

#### **Dimensions**



H = Universal terminal 2.0 x 0.5 mm

#### **Mounting cut-outs**



#### Wiring diagram



#### **Component layout**



#### Legend

Contacts: NC = Normally closed, NO = Normally open Switching action: B = Momentary