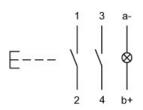

#### Wiring diagram

#### Legend

Contacts: NO = Normally open Switching action: B = Momentary