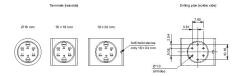

on.

Mounting Mounting cut-out

Design

Front Front shape Front dimension Front bezel colour Front bezel material

**Other Attributes** Weight

**Operating-/Indication part** Lens illumination illuminative

**IP-Rating** Front protection

**Connection Method** Terminal

Actuator Switching action Housing colour Housing material

#### Switching element

Switching system Contacts Switching voltage Switching current Contact material

2 NO 42 V AC/DC 0.1 A

Function Illuminated pushbutton Low-level element

Momentary

black

Plastic

Universal 2.0 x 0.5 mm



# EAO – Your Expert Partner for Human Machine Interfaces

## 31-451.036 - Illuminated pushbutton actuator

#### Dimensions



H = Universal terminal 2.0 x 0.5 mm

#### Mounting cut-outs



#### Wiring diagram



#### **Component layout**



#### Legend

Contacts: NO = Normally open Switching action: B = Momentary