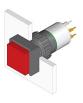

## 31-451.036 - Illuminated pushbutton actuator

Ø 16 mm

raised

square

black

Plastic

0.007 kg

IP40

#### 31-451.036 - Illuminated pushbutton actuator

Attention: The preview is based on a sample product. This can differ from your current configuration.

Mounting Mounting cut-out

Design

Front Front shape Front dimension Front bezel colour Front bezel material