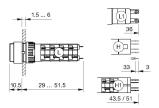

tton actuator



Attention: The preview is based on a sample product. This can differ from your current configuration.

Mounting Mounting cut-out

Design

Front Front shape Front dimension Front bezel colour Front bezel material

**Other Attributes** Weight

**Operating-/Indication part** Lens illumination illuminative

**IP-Rating** Front protection

**Connection Method** Terminal

Actuator Switching action Housing colour Housing material

#### Switching element

Switching system Contacts Switching voltage Switching current Contact material

2 NO 42 V AC/DC 0.1 A

Function Illuminated pushbutton Low-level element

Momentary

black

Plastic

Universal 2.0 x 0.5 mm



# EAO – Your Expert Partner for Human Machine Interfaces

## 31-451.036 - Illuminated pushbutton actuator

#### Dimensions



H = Universal terminal 2.0 x 0.5 mm

#### Mounting cut-outs



#### Wiring diagram



#### **Component layout**



#### Legend

Contacts: NO = Normally open Switching action: B = Momentary