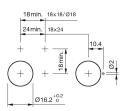

oduct. This can differ from your current configuration.

Mounting Mounting cut-out

Design

Front Front shape Front dimension Front bezel colour Front bezel material

**Other Attributes** Weight

**Operating-/Indication part** Lens illumination illuminative

**IP-Rating** Front protection

**Connection Method** Terminal

Actuator Switching action Housing colour Housing material

#### Switching element

Switching system Contacts Switching voltage Switching current Contact material

2 NO 42 V AC/DC 0.1 A

Function Illuminated pushbutton Low-level element

Momentary

black

Plastic

Universal 2.0 x 0.5 mm



# EAO – Your Expert Partner for Human Machine Interfaces

## 31-451.036 - Illuminated pushbutton actuator

#### Dimensions



H = Universal terminal 2.0 x 0.5 mm

#### Mounting cut-outs



#### Wiring diagram



#### **Component layout**



#### Legend

Contacts: NO = Normally open Switching action: B = Momentary