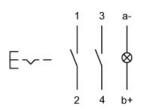

#### Wiring diagram

#### **Component layout**

#### Legend

Contacts: NO = Normally open Switching action: C = Maintained