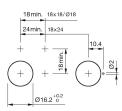

is can differ from your current configuration.

Mounting Mounting cut-out

Design

Front Front shape Front dimension

Front bezel colour Front bezel material

**Other Attributes** Weight

**Operating-/Indication part** Lens illumination illuminative

**IP-Rating** Front protection

Actuator Switching action

Housing colour

Housing material

**Connection Method** Terminal

> Maintained black Plastic

#### Switching element

Switching system Contacts Switching voltage Switching current Contact material

2 NO 42 V AC/DC 0.1 A

Universal 2.0 x 0.5 mm

Low-level element

Function Illuminated pushbutton



# EAO – Your Expert Partner for Human Machine Interfaces

## 31-461.036 - Illuminated pushbutton actuator

#### Dimensions



H = Universal terminal 2.0 x 0.5 mm

#### **Mounting cut-outs**



#### Wiring diagram



#### **Component layout**



#### Legend

Contacts: NO = Normally open Switching action: C = Maintained