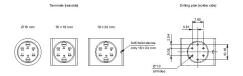

#### Dimensions

H = Universal terminal 2.0 x 0.5 mm

#### **Mounting cut-outs**

#### Wiring diagram

#### **Component layout**