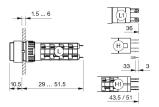

actuator



Attention: The preview is based on a sample product. This can differ from your current configuration.

Mounting Mounting cut-out

Design

Front Front shape Front dimension

Front bezel colour Front bezel material

**Other Attributes** Weight

**Operating-/Indication part** Lens illumination illuminative

**IP-Rating** Front protection

Actuator Switching action

Housing colour

Housing material

**Connection Method** Terminal

> Maintained black Plastic

#### Switching element

Switching system Contacts Switching voltage Switching current Contact material

2 NO 42 V AC/DC 0.1 A

Universal 2.0 x 0.5 mm

Low-level element

Function Illuminated pushbutton



# EAO – Your Expert Partner for Human Machine Interfaces

## 31-461.036 - Illuminated pushbutton actuator

#### Dimensions



H = Universal terminal 2.0 x 0.5 mm

#### **Mounting cut-outs**



#### Wiring diagram



#### **Component layout**



#### Legend

Contacts: NO = Normally open Switching action: C = Maintained