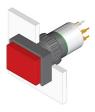

## 31-461.036 - Illuminated pushbutton actuator

Ø 16 mm

rectangular

18 mm x 24 mm

raised

black

Plastic

0.007 kg