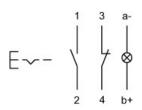

### Wiring diagram

### Legend

Contacts: NC = Normally closed, NO = Normally open Switching action: C = Maintained