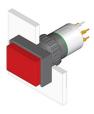

## 31-463.036 - Illuminated pushbutton actuator

Ø 16 mm

rectangular

18 mm x 24 mm

raised

black

Plastic

0.007 kg

### 31-463.036 - Illuminated pushbutton actuator

Attention: The preview is based on a sample product. This can differ from your current configuration.