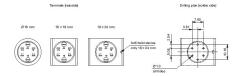

### Dimensions

H = Universal terminal 2.0 x 0.5 mm

### Mounting cut-outs

### Wiring diagram