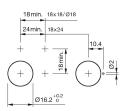

from your current configuration.

#### Mounting Mounting out

Mounting cut-out Design

### Front shape Front dimension Front bezel colour Front bezel material

Other Attributes Weight

#### Operating-/Indication part Lens illumination illuminative

IP-Rating Front protection

Actuator Switching action

Housing colour

Housing material

Connection Method Terminal

Maintained

Universal 2.0 x 0.5 mm

Maintained black Plastic

### Switching element

Switching system Contacts Switching voltage Switching current Contact material

Function

Illuminated pushbutton

Low-level element 1 NC + 1 NO 42 V AC/DC 0.1 A



# EAO – Your Expert Partner for Human Machine Interfaces

## 31-463.036 - Illuminated pushbutton actuator

### Dimensions



H = Universal terminal 2.0 x 0.5 mm

### Mounting cut-outs



### Wiring diagram



### **Component layout**



### Legend

Contacts: NC = Normally closed, NO = Normally open Switching action: C = Maintained