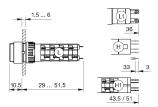

on: The preview is based on a sample product. This can differ from your current configuration.

#### Mounting Mounting out

Mounting cut-out Design

### Front shape Front dimension Front bezel colour Front bezel material

Other Attributes Weight

#### Operating-/Indication part Lens illumination illuminative

IP-Rating Front protection

Actuator Switching action

Housing colour

Housing material

Connection Method Terminal

Maintained

Universal 2.0 x 0.5 mm

Maintained black Plastic

### Switching element

Switching system Contacts Switching voltage Switching current Contact material

Function

Illuminated pushbutton

Low-level element 1 NC + 1 NO 42 V AC/DC 0.1 A



# EAO – Your Expert Partner for Human Machine Interfaces

## 31-463.036 - Illuminated pushbutton actuator

### Dimensions



H = Universal terminal 2.0 x 0.5 mm

### Mounting cut-outs



### Wiring diagram



### **Component layout**



### Legend

Contacts: NC = Normally closed, NO = Normally open Switching action: C = Maintained