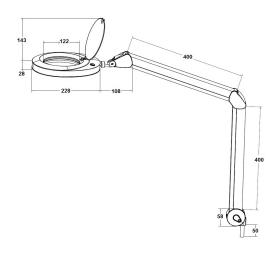

## **Technical specifications**

Input 220-240V AC 50Hz, 1,6m cordset

Power consumption 8W

Arm length 400 x 400mm

Colour White Colour temperature 6500K IP rating IP20 Protection class Class II 500Lm Light output Colour rendering index CRI: 80 Weight 2,3 kg Life span >25.000h Table clamp Gap: 64mm