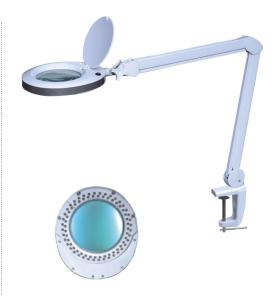

# MAGNIFYING LAMP - LED

SLM-series is a magnifying luminaire with LED lamps fitted in a circular pattern around the magnifying lens. LED enables a long service life and low temperature impact on inspected subjects.

#### **Features include**

- LED service life >25.000h
- 80 LED's , 8W
- Balanced arm system with table clamp
- Incorporated cover for magnifying lens
- Magnifying lens 5 diopters (2,25X)

## **Applications**

- Laboratories
- Control stations
- Precision work

#### **Benefits**

- Low power consumption
- Easy to operate balanced arm system