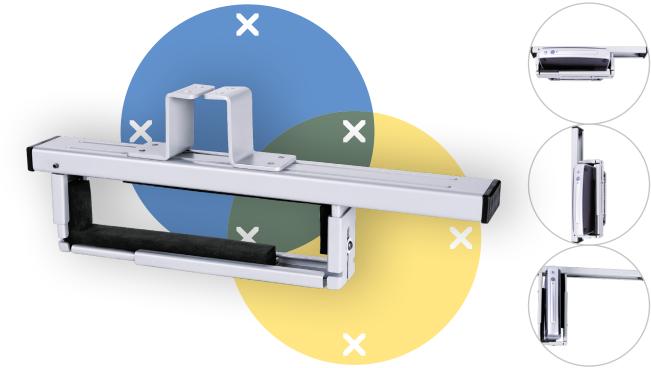

## 32.362 Viewmate computer holder - desk 362

This computer holder is suitable for almost all thin clients and ultra-small form factor computers, due to its slidable, height and width adjustable system. Its rail system makes it possible to mount the holder both vertically and horizontally.

- Supports both horizontal and vertical mounting of a thin client or USFF computer
- To be mounted directly onto the desktop, onto a crossbar/traverse or onto the wall
- Quick placing of the thin client by sliding and locking the holder into the rail system
- Holds almost every thin client between 160 300 mm (6,3" - 11,8") wide and 35 - 55 mm (1,4" - 2,2") high
- Max. weight capacity of 10 kg (22 lb)
- Max. dimensions thin client holder: 370 x 155 x 45 mm (14,6 x 6,1 x 1,8")
- Made of steel
- Set screws to lock the holder in the rail system