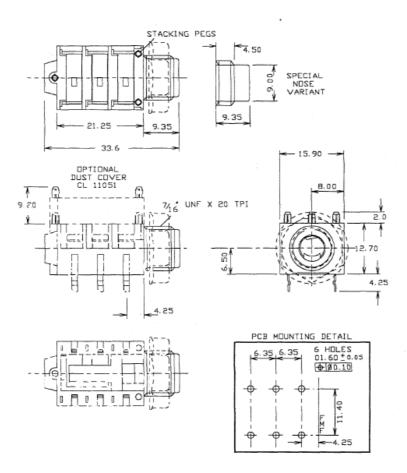

## 2way PCB mount jack skt,1/4in

**RS Stock number 342-4471** 

**Dimensions: mm** 

## **Specifications**

Narrow bodied multi purpose jack sockets offering high board packing density available

Snap-in PCB mounting to facilitate assembly and wave/flow soldering Use as a single unit, mono or stereo contacts

Long life contacts

Tough and durable

Mounting hole 11.2 mm Ø

RS, Professionally Approved Products, gives you professional quality parts across all products categories. Our range has been testified by engineers as giving comparable quality to that of the leading brands without paying a premium price.