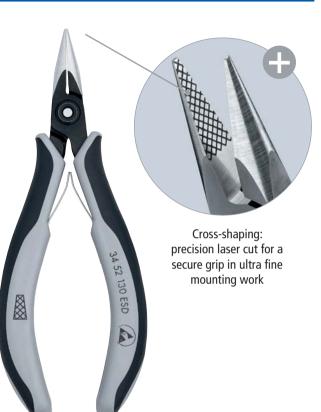

## **INNOVATIONS 2016**

**Precision Electronics Gripping Pliers** DIN ISO 9655

## With precision laser cut cross-shaping

- For securely holding, pulling and guiding delicate components.
- > For very precise assembly work, e.g. in electronics and fine mechanics
- > For gripping, holding and bending
- > Approx. 20% lighter than conventional electronics pliers
- > Bolted joint and carefully manufactured joint surfaces for even, low-friction movement throughout the entire opening range
- > Smooth-running double spring for a gentle and even opening
- > Ergonomically optimised multi-component handles
- > Forged from chrome vanadium ball-bearing steel