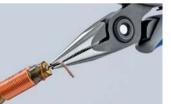

## With precision laser cut cross-shaping

- For securely holding, pulling and guiding delicate components.
- > For very precise assembly work, e.g. in electronics and fine mechanics
- > For gripping, holding and bending
- > Approx. 20% lighter than conventional electronics pliers
- > Bolted joint and carefully manufactured joint surfaces for even, low-friction movement throughout the entire opening range
- > Smooth-running double spring for a gentle and even opening
- > Ergonomically optimised multi-component handles
- > Forged from chrome vanadium ball-bearing steel