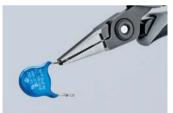

## With precision laser cut cross-shaping

- For securely holding, pulling and guiding delicate components.
- > For very precise assembly work, e.g. in electronics and fine mechanics
- > For gripping, holding and bending
- > Approx. 20% lighter than conventional electronics pliers
- > Bolted joint and carefully manufactured joint surfaces for even, low-friction movement throughout the entire opening range
- > Smooth-running double spring for a gentle and even opening
- > Ergonomically optimised multi-component handles
- > Forged from chrome vanadium ball-bearing steel