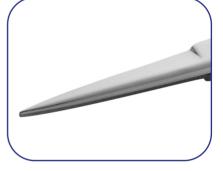

## **Product Datasheet**

| Product code:      | 372S-Y40.NP                                                                                                                                                                                                                                                                                                                        |
|--------------------|------------------------------------------------------------------------------------------------------------------------------------------------------------------------------------------------------------------------------------------------------------------------------------------------------------------------------------|
| Product type:      | ProCut Scissors                                                                                                                                                                                                                                                                                                                    |
| Made in:           | Italy                                                                                                                                                                                                                                                                                                                              |
| Description:       | The 372S-Y40 are ProCut scissors with extra fine blades, ideal for miniature work. The finger ring shape provides the scissors with an ergonomic handle suitable for multiple cuts. The Carbon Steel provides hard and stiff blades to perform cuts. The Nickel coating improves the chemical resistance. The blades are hardened. |
| Tip description:   | straight, extra fine                                                                                                                                                                                                                                                                                                               |
| Coating/finishing: | Nickel plated (NP)                                                                                                                                                                                                                                                                                                                 |
| Body material:     | C (Hardened C50)                                                                                                                                                                                                                                                                                                                   |
| Picture:           |                                                                                                                                                                                                                                                                                                                                    |