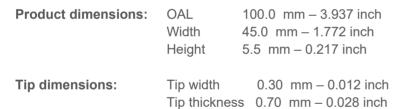

## **Product Datasheet**

| Product code:      | 372S-Y40.NP                                                                                                                                                                                                                                                                                                                        |
|--------------------|------------------------------------------------------------------------------------------------------------------------------------------------------------------------------------------------------------------------------------------------------------------------------------------------------------------------------------|
| Product type:      | ProCut Scissors                                                                                                                                                                                                                                                                                                                    |
| Made in:           | Italy                                                                                                                                                                                                                                                                                                                              |
| Description:       | The 372S-Y40 are ProCut scissors with extra fine blades, ideal for miniature work. The finger ring shape provides the scissors with an ergonomic handle suitable for multiple cuts. The Carbon Steel provides hard and stiff blades to perform cuts. The Nickel coating improves the chemical resistance. The blades are hardened. |
| Tip description:   | straight, extra fine                                                                                                                                                                                                                                                                                                               |
| Coating/finishing: | Nickel plated (NP)                                                                                                                                                                                                                                                                                                                 |
| Body material:     | C (Hardened C50)                                                                                                                                                                                                                                                                                                                   |
| Picture:           |                                                                                                                                                                                                                                                                                                                                    |