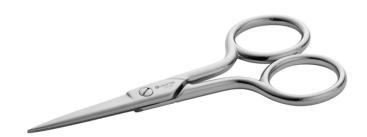

## **Product Datasheet**

| Product code:      | 372S-Y40.NP                                                                                                                                                                                                                                                                                                                        |
|--------------------|------------------------------------------------------------------------------------------------------------------------------------------------------------------------------------------------------------------------------------------------------------------------------------------------------------------------------------|
| Product type:      | ProCut Scissors                                                                                                                                                                                                                                                                                                                    |
| Made in:           | Italy                                                                                                                                                                                                                                                                                                                              |
| Description:       | The 372S-Y40 are ProCut scissors with extra fine blades, ideal for miniature work. The finger ring shape provides the scissors with an ergonomic handle suitable for multiple cuts. The Carbon Steel provides hard and stiff blades to perform cuts. The Nickel coating improves the chemical resistance. The blades are hardened. |
| Tip description:   | straight, extra fine                                                                                                                                                                                                                                                                                                               |
| Coating/finishing: | Nickel plated (NP)                                                                                                                                                                                                                                                                                                                 |
| Body material:     | C (Hardened C50)                                                                                                                                                                                                                                                                                                                   |
| Picture:           |                                                                                                                                                                                                                                                                                                                                    |