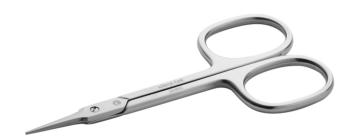

## **Product Datasheet**

| Product code:      | 384NS                                                                                                                                                                                                                                                                                                                                                        |
|--------------------|--------------------------------------------------------------------------------------------------------------------------------------------------------------------------------------------------------------------------------------------------------------------------------------------------------------------------------------------------------------|
| Product type:      | UltraCut Scissors                                                                                                                                                                                                                                                                                                                                            |
| Made in:           | Italy                                                                                                                                                                                                                                                                                                                                                        |
| Description:       | The 384NS are UltraCut scissors with fine blades, specifically designed for miniature works such as cutting suture fibers. The sharp and spear shape allows to access small areas and guarantees a precise and clean cuts. The Inox material combined with the polish finishig is the best solution for cleaning. The blades are hardened to 55HRC hardness. |
| Tip description:   | straight, fine, sharp, micro-serrated                                                                                                                                                                                                                                                                                                                        |
| Coating/finishing: | Mirror Polished                                                                                                                                                                                                                                                                                                                                              |
| Body material:     | Stainless Steel (Hardened AISI 420)                                                                                                                                                                                                                                                                                                                          |
| Picture:           |                                                                                                                                                                                                                                                                                                                                                              |