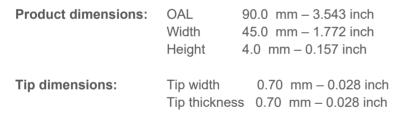

## **Product Datasheet**

| Product code:      | 384NS                                                                                                                                                                                                                                                                                                                                                        |
|--------------------|--------------------------------------------------------------------------------------------------------------------------------------------------------------------------------------------------------------------------------------------------------------------------------------------------------------------------------------------------------------|
| Product type:      | UltraCut Scissors                                                                                                                                                                                                                                                                                                                                            |
| Made in:           | Italy                                                                                                                                                                                                                                                                                                                                                        |
| Description:       | The 384NS are UltraCut scissors with fine blades, specifically designed for miniature works such as cutting suture fibers. The sharp and spear shape allows to access small areas and guarantees a precise and clean cuts. The Inox material combined with the polish finishig is the best solution for cleaning. The blades are hardened to 55HRC hardness. |
| Tip description:   | straight, fine, sharp, micro-serrated                                                                                                                                                                                                                                                                                                                        |
| Coating/finishing: | Mirror Polished                                                                                                                                                                                                                                                                                                                                              |
| Body material:     | Stainless Steel (Hardened AISI 420)                                                                                                                                                                                                                                                                                                                          |
| Picture:           |                                                                                                                                                                                                                                                                                                                                                              |