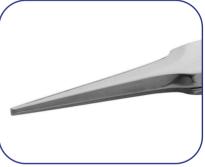

## **Product Datasheet**

| Product code:      | 384NS                                                                                                                                                                                                                                                                                                                                                        |
|--------------------|--------------------------------------------------------------------------------------------------------------------------------------------------------------------------------------------------------------------------------------------------------------------------------------------------------------------------------------------------------------|
| Product type:      | UltraCut Scissors                                                                                                                                                                                                                                                                                                                                            |
| Made in:           | Italy                                                                                                                                                                                                                                                                                                                                                        |
| Description:       | The 384NS are UltraCut scissors with fine blades, specifically designed for miniature works such as cutting suture fibers. The sharp and spear shape allows to access small areas and guarantees a precise and clean cuts. The Inox material combined with the polish finishig is the best solution for cleaning. The blades are hardened to 55HRC hardness. |
| Tip description:   | straight, fine, sharp, micro-serrated                                                                                                                                                                                                                                                                                                                        |
| Coating/finishing: | Mirror Polished                                                                                                                                                                                                                                                                                                                                              |
| Body material:     | Stainless Steel (Hardened AISI 420)                                                                                                                                                                                                                                                                                                                          |
| Picture:           |                                                                                                                                                                                                                                                                                                                                                              |