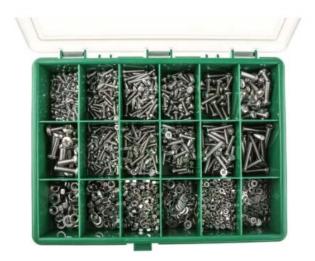

### **General Specifications**

| Number Of Pieces                                                                                      | 1905                                                                                                                                                                                                                                                                                                                                                                                                                                                                                                                                                                                                                                                                                                                                                                     |  |  |  |
|-------------------------------------------------------------------------------------------------------|--------------------------------------------------------------------------------------------------------------------------------------------------------------------------------------------------------------------------------------------------------------------------------------------------------------------------------------------------------------------------------------------------------------------------------------------------------------------------------------------------------------------------------------------------------------------------------------------------------------------------------------------------------------------------------------------------------------------------------------------------------------------------|--|--|--|
| Screw/Bolt Type                                                                                       | Machine Screw                                                                                                                                                                                                                                                                                                                                                                                                                                                                                                                                                                                                                                                                                                                                                            |  |  |  |
| Head Shape                                                                                            | Flat, Pan                                                                                                                                                                                                                                                                                                                                                                                                                                                                                                                                                                                                                                                                                                                                                                |  |  |  |
| Drive Type                                                                                            | Pozidriv                                                                                                                                                                                                                                                                                                                                                                                                                                                                                                                                                                                                                                                                                                                                                                 |  |  |  |
| Kit Contents                                                                                          | Cross Recess Pan Head Machine Screw<br>M3 x 6 Quantity- 50<br>M3 x 8 Quantity- 40<br>M3 x 10 Quantity- 40<br>M3 x 12 Quantity- 40<br>M3 x 16 Quantity- 40<br>M3 x 20 Quantity- 40<br>M4 x 8 Quantity- 20<br>M4 x 10 Quantity- 20<br>M4 x 12 Quantity- 10<br>M5 x 10 Quantity- 10<br>M5 x 20 Quantity- 10<br>M5 x 20 Quantity- 10<br>M6 x 16 Quantity- 10<br>M6 x 20 Quantity- 10<br>Cross Recess Countersunk Machine Screw<br>M3 x 6 Quantity- 50<br>M3 x 12 Quantity- 40<br>M4 x 6 Quantity- 40<br>M4 x 6 Quantity- 40<br>M4 x 12 Quantity- 40<br>M4 x 12 Quantity- 20<br>M4 x 20 Quantity- 20<br>M4 x 20 Quantity- 20<br>M4 x 20 Quantity- 20<br>M4 x 25 Quantity- 15<br>Washers and A4 Nuts<br>M3 Quantity-380<br>M4 Quantity-190<br>M5 Quantity-45<br>M6 Quantity-20 |  |  |  |
| Applications Cladding and roofing, Metal (including steel frames, Car production lines, Sheet metal w |                                                                                                                                                                                                                                                                                                                                                                                                                                                                                                                                                                                                                                                                                                                                                                          |  |  |  |

| Kit Contents                              |     |                                              |     |                        |     |  |  |
|-------------------------------------------|-----|----------------------------------------------|-----|------------------------|-----|--|--|
| Size                                      | Qty | Size                                         | Qty | Туре                   | Qty |  |  |
| Cross Recess<br>Pan Head<br>Machine Screw |     | Cross Recess<br>Countersunk<br>Machine Screw |     | Washers and<br>A4 Nuts |     |  |  |
| M3 x 6                                    | 50  | M3 x 6                                       | 50  | M3                     | 380 |  |  |
| M3 x 8                                    | 40  | M3 x 12                                      | 40  | M4                     | 190 |  |  |
| M3 x 10                                   | 40  | M3 x 16                                      | 40  | M5                     | 45  |  |  |
| M3 x 12                                   | 40  | M4 x 6                                       | 40  | M6                     | 20  |  |  |
| M3 x 16                                   | 40  | M4 x 12                                      | 30  | -                      | -   |  |  |
| M3 x 20                                   | 40  | M4 x 16                                      | 20  | -                      | -   |  |  |
| M4 x 8                                    | 20  | M4 x 20                                      | 20  | -                      | -   |  |  |
| M4 x 10                                   | 20  | M4 x 25                                      | 20  | -                      | -   |  |  |
| M4 x 12                                   | 10  | M5 x 30                                      | 15  | -                      | -   |  |  |
| M4 x 20                                   | 10  | -                                            | -   | -                      | -   |  |  |
| M5 x 10                                   | 10  | -                                            | -   | -                      | -   |  |  |
| M5 x 12                                   | 10  | -                                            | -   | -                      | -   |  |  |
| M5 x 20                                   | 10  | -                                            | -   | -                      | -   |  |  |
| M6 x 16                                   | 10  | -                                            | -   | -                      | -   |  |  |
| M6 x 20                                   | 10  | -                                            | -   | -                      | -   |  |  |