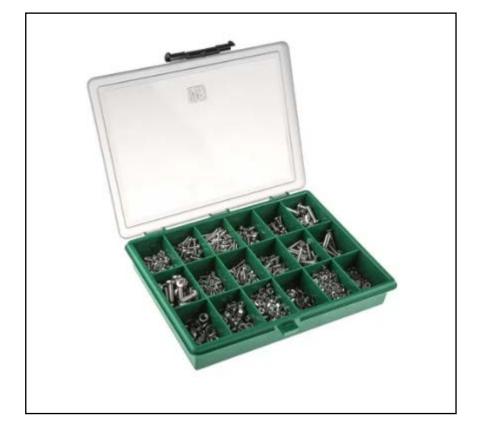

# 1905 piece Stainless Steel Screw/Bolt Kit, M3, M4, M5, M6

**RS Stock No.: 395-434** 

RS Professionally Approved Products bring to you professional quality parts across all product categories. Our product range has been tested by engineers and provides a comparable quality to the leading brands without paying a premium price.

#### **Product Description**

From the trusted professional brand, RS PRO, this set of high-quality hexagon socket set screws are ideal for many applications in which a screw or bolt head would be detrimental to the overall operation. These fasteners usually have an entirely threaded body without a protruding head, although this is present on some styles, and an internal wrenching drive or Allen key is required to secure these screws into place. Once fastened, the set screw exerts a clamping force in order to secure the joined components in place by providing friction.

### **General Specifications**

| Number Of Pieces                                                                                      | 1905                                                                                                                                                                                                                                                                                                                                                                                                                                                                                                                                                                                                                                                                                                                                                                     |  |  |  |
|-------------------------------------------------------------------------------------------------------|--------------------------------------------------------------------------------------------------------------------------------------------------------------------------------------------------------------------------------------------------------------------------------------------------------------------------------------------------------------------------------------------------------------------------------------------------------------------------------------------------------------------------------------------------------------------------------------------------------------------------------------------------------------------------------------------------------------------------------------------------------------------------|--|--|--|
| Screw/Bolt Type                                                                                       | Machine Screw                                                                                                                                                                                                                                                                                                                                                                                                                                                                                                                                                                                                                                                                                                                                                            |  |  |  |
| Head Shape                                                                                            | Flat, Pan                                                                                                                                                                                                                                                                                                                                                                                                                                                                                                                                                                                                                                                                                                                                                                |  |  |  |
| Drive Type                                                                                            | Pozidriv                                                                                                                                                                                                                                                                                                                                                                                                                                                                                                                                                                                                                                                                                                                                                                 |  |  |  |
| Kit Contents                                                                                          | Cross Recess Pan Head Machine Screw<br>M3 x 6 Quantity- 50<br>M3 x 8 Quantity- 40<br>M3 x 10 Quantity- 40<br>M3 x 12 Quantity- 40<br>M3 x 16 Quantity- 40<br>M3 x 20 Quantity- 40<br>M4 x 8 Quantity- 20<br>M4 x 10 Quantity- 20<br>M4 x 12 Quantity- 10<br>M5 x 10 Quantity- 10<br>M5 x 20 Quantity- 10<br>M5 x 20 Quantity- 10<br>M6 x 16 Quantity- 10<br>M6 x 20 Quantity- 10<br>Cross Recess Countersunk Machine Screw<br>M3 x 6 Quantity- 50<br>M3 x 12 Quantity- 40<br>M4 x 6 Quantity- 40<br>M4 x 6 Quantity- 40<br>M4 x 12 Quantity- 40<br>M4 x 12 Quantity- 20<br>M4 x 20 Quantity- 20<br>M4 x 20 Quantity- 20<br>M4 x 20 Quantity- 20<br>M4 x 25 Quantity- 15<br>Washers and A4 Nuts<br>M3 Quantity-380<br>M4 Quantity-190<br>M5 Quantity-45<br>M6 Quantity-20 |  |  |  |
| Applications Cladding and roofing, Metal (including steel frames, Car production lines, Sheet metal w |                                                                                                                                                                                                                                                                                                                                                                                                                                                                                                                                                                                                                                                                                                                                                                          |  |  |  |