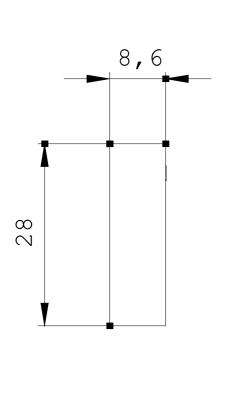

| Width  | mm | 28 |
|--------|----|----|
| Height | mm | 46 |
| Depth  | mm | 9  |