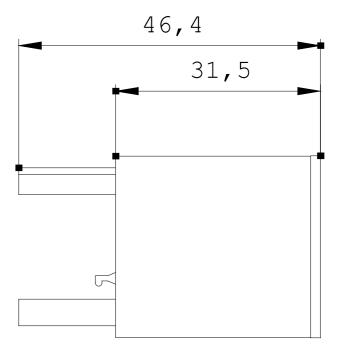

| Width  | mm | 28 |
|--------|----|----|
| Height | mm | 46 |
| Depth  | mm | 9  |