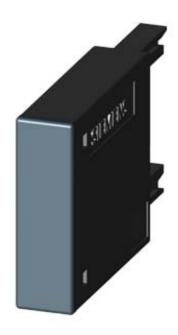

# **SIEMENS**

Product data sheet 3RT2916-1DG00

SURGE SUPPRESSOR, SUPPRESSION DIODE DC 12...250V, F. CONT. RELAYS A. MOTOR CONT. SZ S00,

| General technical data:        |    |                  |  |
|--------------------------------|----|------------------|--|
| product brand name             |    | SIRIUS           |  |
| product designation            |    | surge suppressor |  |
| Size of the contactor          |    | S00              |  |
| Design of the surge suppressor |    | with diode       |  |
| Ambient temperature            |    |                  |  |
| during storage                 | °C | -40 <b>+</b> 80  |  |
| during operating               | °C | -25 +60          |  |

| Installation/mounting/dimensions: |         |  |  |
|-----------------------------------|---------|--|--|
| Built in orientation              | any     |  |  |
| Type of mounting                  | clip-on |  |  |

| Width  | mm | 28 |
|--------|----|----|
| Height | mm | 46 |
| Depth  | mm | 9  |