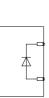

# **SIEMENS**

Product data sheet 3RT2916-1DG00

SURGE SUPPRESSOR, SUPPRESSION DIODE DC 12...250V, F. CONT. RELAYS A. MOTOR CONT. SZ S00,

| General technical data:        |    |                  |  |
|--------------------------------|----|------------------|--|
| product brand name             |    | SIRIUS           |  |
| product designation            |    | surge suppressor |  |
| Size of the contactor          |    | S00              |  |
| Design of the surge suppressor |    | with diode       |  |
| Ambient temperature            |    |                  |  |
| during storage                 | °C | -40 <b>+</b> 80  |  |
| during operating               | °C | -25 +60          |  |