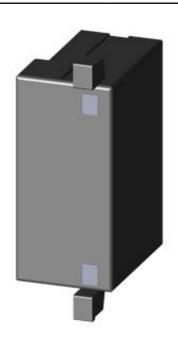

# **SIEMENS**

Product data sheet 3RT2926-1ER00

SURGE SUPPRESSOR, DIODE COMBINATION, DC 24 V, FOR MOTOR CONTACTORS SZ S0,

| General technical data:        |    |                       |  |  |
|--------------------------------|----|-----------------------|--|--|
| product brand name             |    | SIRIUS                |  |  |
| product designation            |    | surge suppressor      |  |  |
| Size of the contactor          |    | S0                    |  |  |
| Design of the surge suppressor |    | with diode assemblies |  |  |
| Ambient temperature            |    |                       |  |  |
| during storage                 | °C | -40 +80               |  |  |
| during operating               | °C | -25 +60               |  |  |

| Installation/mounting/dimensions: |    |         |  |  |
|-----------------------------------|----|---------|--|--|
| Built in orientation              |    | any     |  |  |
| Type of mounting                  |    | clip-on |  |  |
| Width                             | mm | 30      |  |  |

| Height | mm | 19 |
|--------|----|----|
| Depth  | mm | 12 |