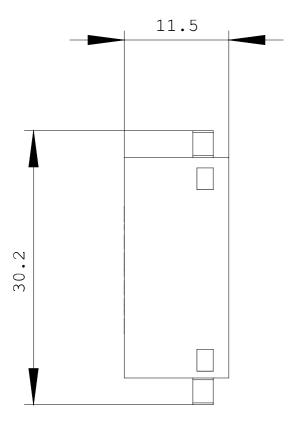

| Installation/mounting/dimensions: |    |         |  |  |
|-----------------------------------|----|---------|--|--|
| Built in orientation              |    | any     |  |  |
| Type of mounting                  |    | clip-on |  |  |
| Width                             | mm | 30      |  |  |

| Height | mm | 19 |
|--------|----|----|
| Depth  | mm | 12 |