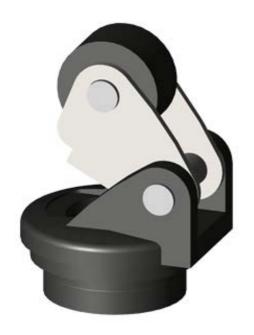

## **SIEMENS**

Product data sheet 3SE5000-0AE10

ACTUATOR HEAD FOR POSITION SWITCH 3SE51/52 ROLLER LEVER W. METAL LEVER AND PLASTIC ROLLER 13MM

| General technical details:                                                                       |    |                                   |
|--------------------------------------------------------------------------------------------------|----|-----------------------------------|
| product designation                                                                              |    | actuator head for position switch |
| Explosion protection category for dust                                                           |    | none                              |
| Mechanical operating cycles as operating time                                                    |    |                                   |
| • typical                                                                                        |    | 15,000,000                        |
| Resistance against vibration                                                                     |    | 0.35 mm / 5g                      |
| Resistance against shock                                                                         |    | 30g / 11 ms                       |
| Ambient temperature                                                                              |    |                                   |
| during operating                                                                                 | °C | -25 +85                           |
| during storage                                                                                   | °C | -40 +90                           |
| Material / of the enclosure                                                                      |    |                                   |
| of the switch head                                                                               |    | plastic                           |
| Design of the operating mechanism                                                                |    | metal lever, plastic roller       |
| Minimum actuating force / in activation direction                                                | N  | 10                                |
| mounting position                                                                                |    | any                               |
| Item designation                                                                                 |    |                                   |
| <ul> <li>according to DIN 40719 extendable after IEC 204-2 / according<br/>to IEC 750</li> </ul> |    | Е                                 |
| according to DIN EN 61346-2                                                                      |    | Т                                 |