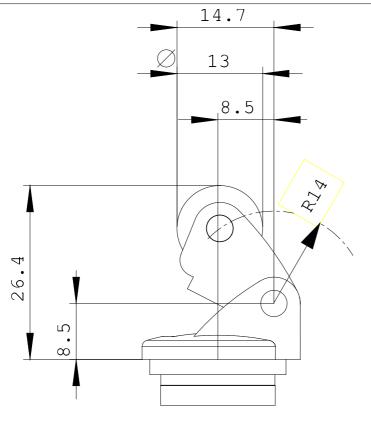

## **SIEMENS**

Product data sheet 3SE5000-0AE10

ACTUATOR HEAD FOR POSITION SWITCH 3SE51/52 ROLLER LEVER W. METAL LEVER AND PLASTIC ROLLER 13MM

| General technical details:                                                                       |    |                                   |
|--------------------------------------------------------------------------------------------------|----|-----------------------------------|
| product designation                                                                              |    | actuator head for position switch |
| Explosion protection category for dust                                                           |    | none                              |
| Mechanical operating cycles as operating time                                                    |    |                                   |
| • typical                                                                                        |    | 15,000,000                        |
| Resistance against vibration                                                                     |    | 0.35 mm / 5g                      |
| Resistance against shock                                                                         |    | 30g / 11 ms                       |
| Ambient temperature                                                                              |    |                                   |
| during operating                                                                                 | °C | -25 +85                           |
| during storage                                                                                   | °C | -40 +90                           |
| Material / of the enclosure                                                                      |    |                                   |
| of the switch head                                                                               |    | plastic                           |
| Design of the operating mechanism                                                                |    | metal lever, plastic roller       |
| Minimum actuating force / in activation direction                                                | N  | 10                                |
| mounting position                                                                                |    | any                               |
| Item designation                                                                                 |    |                                   |
| <ul> <li>according to DIN 40719 extendable after IEC 204-2 / according<br/>to IEC 750</li> </ul> |    | Е                                 |
| according to DIN EN 61346-2                                                                      |    | Т                                 |