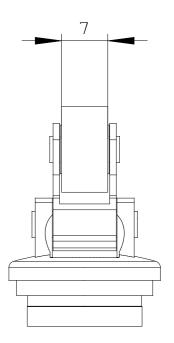

## **SIEMENS**

Product data sheet 3SE5000-0AE10

ACTUATOR HEAD FOR POSITION SWITCH 3SE51/52 ROLLER LEVER W. METAL LEVER AND PLASTIC ROLLER 13MM

| General technical details:                                                                       |    |                                   |
|--------------------------------------------------------------------------------------------------|----|-----------------------------------|
| product designation                                                                              |    | actuator head for position switch |
| Explosion protection category for dust                                                           |    | none                              |
| Mechanical operating cycles as operating time                                                    |    |                                   |
| • typical                                                                                        |    | 15,000,000                        |
| Resistance against vibration                                                                     |    | 0.35 mm / 5g                      |
| Resistance against shock                                                                         |    | 30g / 11 ms                       |
| Ambient temperature                                                                              |    |                                   |
| during operating                                                                                 | °C | -25 +85                           |
| during storage                                                                                   | °C | -40 +90                           |
| Material / of the enclosure                                                                      |    |                                   |
| of the switch head                                                                               |    | plastic                           |
| Design of the operating mechanism                                                                |    | metal lever, plastic roller       |
| Minimum actuating force / in activation direction                                                | N  | 10                                |
| mounting position                                                                                |    | any                               |
| Item designation                                                                                 |    |                                   |
| <ul> <li>according to DIN 40719 extendable after IEC 204-2 / according<br/>to IEC 750</li> </ul> |    | Е                                 |
| according to DIN EN 61346-2                                                                      |    | Т                                 |