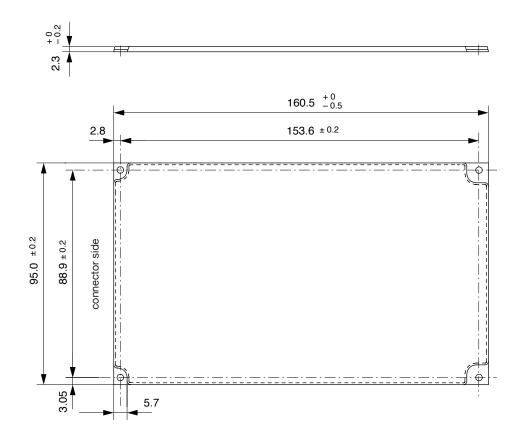

## Note

If the printed circuit board is fitted with front panel on its own, the adapting device between pcb and front panel may reduce the available surface for the cover, so that the use of a shortened printed circuit board cover is indicated (2mm shorter, Art.-no. 400-001-00).

1

Zubehör PCB-Cover

Dimensions in mm

2