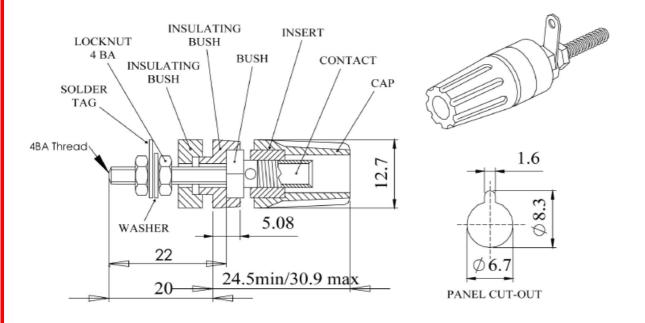

## **Description:**

Black insulated terminal binding post with a 4mm socket. Panel insulating bushes have a location keyway, maximum panel thickness 12.7mm. Threaded termination supplied with solder tag washer. Thread size 4BA (3.6mm or 0.141inch).

## Dimensions