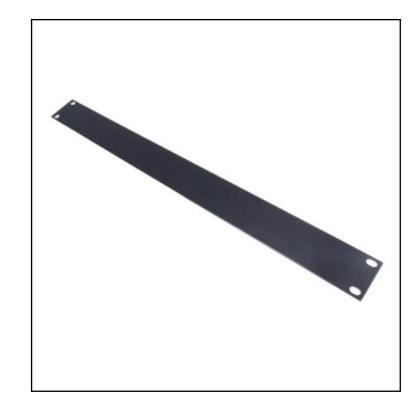

# RS PRO Rack Panels -19-inch Front Panel

**RS Stock No.: 4393312** 

RS Professionally Approved Products bring to you professional quality parts across all product categories. Our product range has been tested by engineers and provides a comparable quality to the leading brands without paying a premium price.

### RS PRO 19 in. Aluminium Alloy Front Server Rack Cabinet Blanking Panels

Introducing the excellent quality Front Server Rack Cabinet Blanking Panels from RS PRO. These 19" cabinet blanking panels are ideal for keeping your cabinet neat, tidy and working efficiently by blanking off any unused space. When used in an environment with servers, they will help stop front to back air movement within the cabinet, protecting your servers from warm air from the rear of the cabinet. All models are highly reliable and excellent quality.

#### **General Specifications**

| Туре              | Front Panel |
|-------------------|-------------|
| Rack Units        | 1U          |
| Material          | Aluminium   |
| Base Material     | Aluminium   |
| Handles           | No          |
| Number Of Cutouts | 4           |
| Colour            | Unpainted   |
| Mounting Location | Front Plate |
| Surface Finish    | Anodized    |
| Fixing Mode       | Screws      |

#### **Mechanical Specifications**

| Dimensions | 482.6 x 43.7mm |
|------------|----------------|
| Length     | 482.6mm        |
| Width      | 43.7mm         |