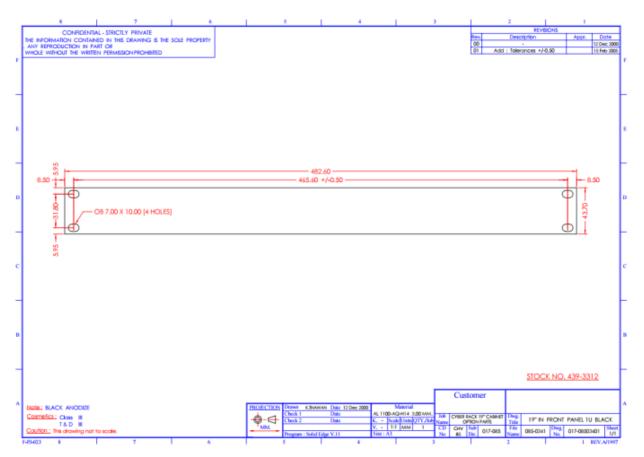

#### **Mechanical Specifications**

| Dimensions | 482.6 x 43.7mm |
|------------|----------------|
| Length     | 482.6mm        |
| Width      | 43.7mm         |

## Dimension Drawings / Assembly Diagrams / Illustrations