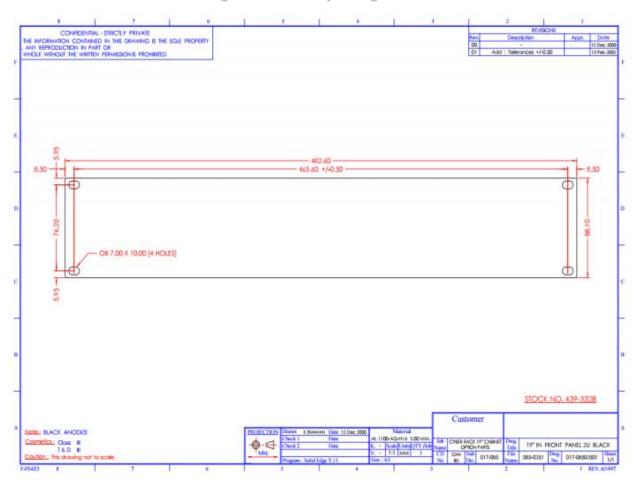

#### **Mechanical Specifications**

| Dimensions | 482.6 x 88.1mm |
|------------|----------------|
| Length     | 482.6mm        |
| Width      | 88.1mm         |

### Dimension Drawings / Assembly Diagrams / Illustrations