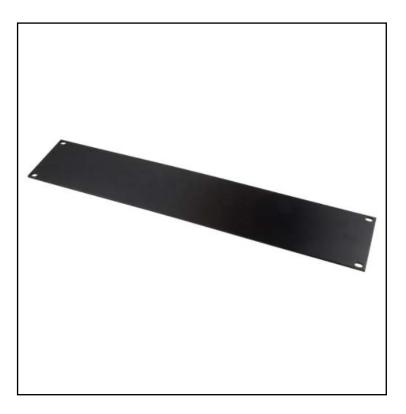

## RS PRO Rack Panels-19-inch Front Panel

RS Stock No.: 439-3328

RS Professionally Approved Products bring to you professional quality parts across all product categories. Our product range has been tested by engineers and provides a comparable quality to the leading brands without paying a premium price.

# RS PRO 19 in. Aluminium Alloy Front Server Rack Cabinet Blanking Panels

Introducing the excellent quality Front Server Rack Cabinet Blanking Panels from RS PRO. These 19" cabinet blanking panels are ideal for keeping your cabinet neat, tidy and working efficiently by blanking off any unused space. When used in an environment with servers, they will help stop front to back air movement within the cabinet, protecting your servers from warm air from the rear of the cabinet. All models are highly reliable and excellent quality.