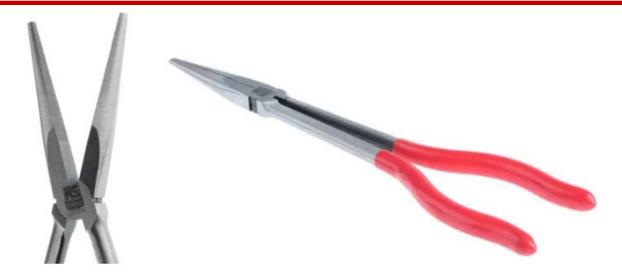

## **FEATURES**

- Long reach snip nosed pliers
- Ergonomic Bow handles
- Ideal for precision work with soft wire
- Fully polished
- Hot drop forged medium carbon steel

# **General Specifications**

| Plier Type   | Long Nose Pliers                                                    |
|--------------|---------------------------------------------------------------------|
| Tip Style    | Straight                                                            |
| Material     | Drop forged medium carbon steel (s1045c) for pliers; Pvc Vinyl Grip |
| Finish       | Fully polish finish for pliers; red colour handle                   |
| Kit Content  | 1 pc 11" long reach pelican pliers with red colour vinyl grip       |
| Applications | electrical work, jewellery making                                   |

## **Mechanical Specifications**

| Jaw Length      | 90.0mm                                                          |
|-----------------|-----------------------------------------------------------------|
| Overall Length  | 283mm to 293mm                                                  |
| Jaw Depth       | 2.5mm                                                           |
| Hardness        | Heat treated to hrc 30– 50 (handle & body); hrc 25 - 50 (joint) |
| Joint Thickness | 10.0mm                                                          |