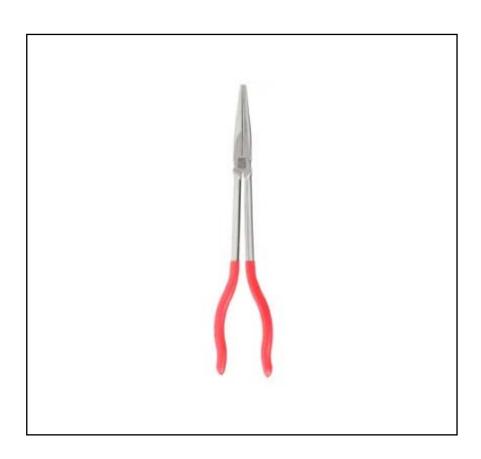

## **FEATURES**

- Long reach snip nosed pliers
- Ergonomic Bow handles
- Ideal for precision work with soft wire
- Fully polished
- Hot drop forged medium carbon steel

# RS PRO 279mm Carbon Steel Long Nose Pliers With 90mm Jaw Length

RS Stock No.: 444-4050

RS Professionally Approved Products bring to you professional quality parts across all product categories. Our product range has been tested by engineers and provides a comparable quality to the leading brands without paying a premium price.

# **Product Description**

From RS PRO, these high-quality long nose pliers are suitable for professionals and enthusiasts alike. Specifically designed for maintenance and service engineer, these pliers are constructed from medium carbon steel for a long and reliable working life.

# **General Specifications**

| Plier Type   | Long Nose Pliers                                                    |
|--------------|---------------------------------------------------------------------|
| Tip Style    | Straight                                                            |
| Material     | Drop forged medium carbon steel (s1045c) for pliers; Pvc Vinyl Grip |
| Finish       | Fully polish finish for pliers; red colour handle                   |
| Kit Content  | 1 pc 11" long reach pelican pliers with red colour vinyl grip       |
| Applications | electrical work, jewellery making                                   |