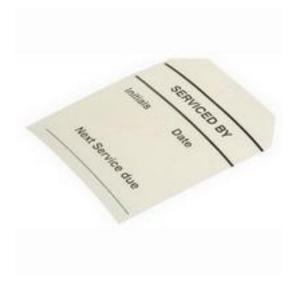

## **Product Details**

RS Pro pre-printed tie label attaches write-on tags to equipment using cable ties. It has a text message of Serviced By. The label measures 70 mm x 60 mm. It comes in a pack of 50.

## **Specifications:**

| Background Colour | White       |
|-------------------|-------------|
| Fixing Type       | Tie         |
| Length            | 70 mm       |
| Pack Quantity     | 50          |
| Text Colour       | Black       |
| Width             | 60 mm       |
| Text Message      | Serviced By |