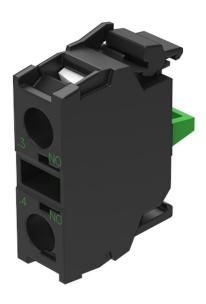

### Switching element

Switching current 10 A Contacts 1 NO

Contact material gold-plated silver

Switching system Slow-make switching element

eao 🔳