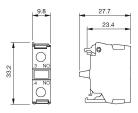

# EAO – Your Expert Partner for **Human Machine Interfaces**

# 45-311.1X10 - Switching element

### 45-311.1X10 - Switching element



Attention: The preview is based on a sample product. This can differ from your current configuration.

#### **Other Attributes**

Weight 0,010 kg

### **Connection Method**

Terminal Screw terminal

### Switching element

Switching current 10 A Contacts 1 NO

Contact material gold-plated silver

Switching system Slow-make switching element

eao 🔳

# EAO – Your Expert Partner for **Human Machine Interfaces**

# 45-311.1X10 - Switching element

## **Dimensions**



## Wiring diagram



### **Additional information**

Front plate mounting