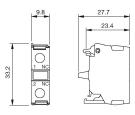

# EAO – Your Expert Partner for **Human Machine Interfaces**

# 45-312.1X10 - Switching element

### 45-312.1X10 - Switching element



Attention: The preview is based on a sample product. This can differ from your current configuration.

#### **Other Attributes**

Weight 0,010 kg

### **Connection Method**

Terminal Screw terminal

### Switching element

Switching current 10 A Contacts 1 NC

Contact material gold-plated silver

Switching system Slow-make switching element

eao 🔳

# EAO – Your Expert Partner for **Human Machine Interfaces**

# 45-312.1X10 - Switching element

## **Dimensions**



## Wiring diagram



## **Additional information**

Front plate mounting