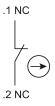

# EAO – Your Expert Partner for **Human Machine Interfaces**

# 45-312.1X10 - Switching element

### 45-312.1X10 - Switching element



Attention: The preview is based on a sample product. This can differ from your current configuration.

#### **Other Attributes**

Weight 0,010 kg

### **Connection Method**

Terminal Screw terminal

### Switching element

Switching current 10 A Contacts 1 NC

Contact material gold-plated silver

Switching system Slow-make switching element

eao 🔳

# EAO – Your Expert Partner for **Human Machine Interfaces**

# 45-312.1X10 - Switching element

## **Dimensions**



## Wiring diagram



## **Additional information**

Front plate mounting