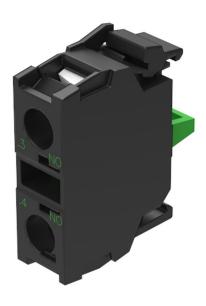

# 45-312.1X10 - Switching element

### 45-312.1X10 - Switching element

Attention: The preview is based on a sample product. This can differ from your current configuration.

### Switching element

Switching current 10 A Contacts 1 NC

Contact material gold-plated silver

Switching system Slow-make switching element

eao 🔳