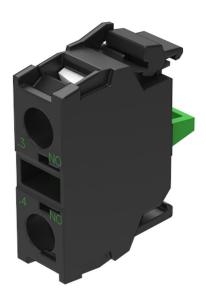

### 45-312.1Z10 - Switching element

Attention: The preview is based on a sample product. This can differ from your current configuration.

### Switching element

Switching current 10 A Contacts 1 NC Contact material Silver

Switching system Slow-make switching element

eao 🔳