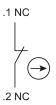

## Wiring diagram

### Switching element

Switching current 10 A Contacts 1 NC Contact material Silver

Switching system Slow-make switching element

eao 🔳