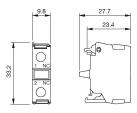

# EAO – Your Expert Partner for **Human Machine Interfaces**

# 45-312.1Z10 - Switching element

### 45-312.1Z10 - Switching element



Attention: The preview is based on a sample product. This can differ from your current configuration.

#### **Other Attributes**

Weight 0,010 kg

### **Connection Method**

Terminal Screw terminal

### Switching element

Switching current 10 A Contacts 1 NC Contact material Silver

Switching system Slow-make switching element

eao 🔳

# EAO – Your Expert Partner for **Human Machine Interfaces**

# 45-312.1Z10 - Switching element

## **Dimensions**



## Wiring diagram



## **Additional information**

Front plate mounting