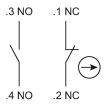

## Wiring diagram

### Switching element

Switching current 10 A
Contacts 1 NC + 1 NO
Contact material Silver

Switching system Slow-make switching element

eao 🔳