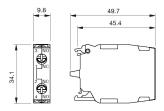

# EAO – Your Expert Partner for **Human Machine Interfaces**

# 45-315.1Z10 - Switching element

### 45-315.1Z10 - Switching element



Attention: The preview is based on a sample product. This can differ from your current configuration.

#### **Other Attributes**

Weight 0,018 kg

### **Connection Method**

Terminal Screw terminal

### Switching element

Switching current 10 A
Contacts 1 NC + 1 NO
Contact material Silver

Switching system Slow-make switching element

eao 🔳

# EAO – Your Expert Partner for **Human Machine Interfaces**

# 45-315.1Z10 - Switching element

## **Dimensions**



## Wiring diagram



## **Additional information**

Front plate mounting