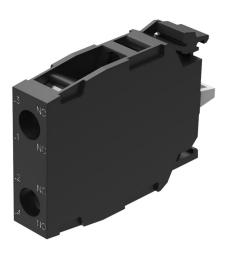

### 45-315.1Z10 - Switching element

Attention: The preview is based on a sample product. This can differ from your current configuration.

### Switching element

Switching current 10 A
Contacts 1 NC + 1 NO
Contact material Silver

Switching system Slow-make switching element

eao 🔳