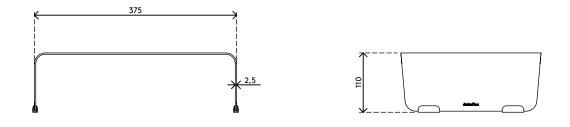

- Suitable for monitors up to 20 kg (44,1 lb)
- Made of sturdy steel with a durable matt powder coating
- Works great with the Addit Bento® ergonomic toolbox
- Fixed height
- Dimensions (w x d x h): 382 x 260 x 110 mm (15,0 x 10,2 x 4,3")