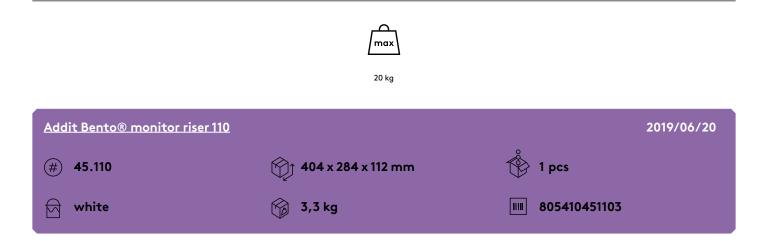

## 45.110 Addit Bento<sup>®</sup> monitor riser 110

The beauty of a design that is simple yet effective: this Addit Bento<sup>®</sup> monitor riser helps to improve your body posture by raising your monitor to eye-level. Its rubber feet ensure your monitor is perfectly stable and your desk remains scratch-free. Designed by Robert Bronwasser.

- Suitable for monitors up to 20 kg (44,1 lb)
- Made of sturdy steel with a durable matt powder coating
- Works great with the Addit Bento® ergonomic toolbox
- Fixed height
- Dimensions (w x d x h): 382 x 260 x 110 mm (15,0 x 10,2 x 4,3")