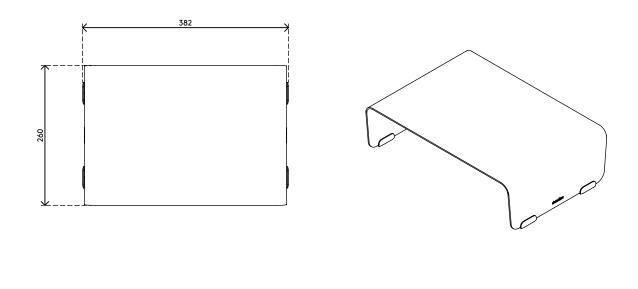

- Suitable for monitors up to 20 kg (44,1 lb)
- Made of sturdy steel with a durable matt powder coating
- Works great with the Addit Bento® ergonomic toolbox
- Fixed height
- Dimensions (w x d x h): 382 x 260 x 110 mm (15,0 x 10,2 x 4,3")